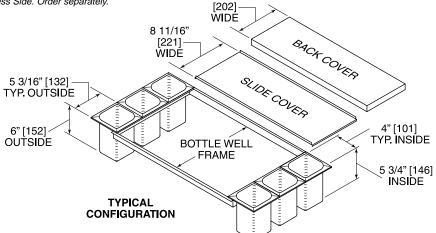

## BOTTLE WELLS and COVER ASSEMBLIES

| BOTTLE WELLS | Black high impact polypropylene. Inside dimensions of each cup is 4" x 4" x 5 3/4" deep. |
|--------------|------------------------------------------------------------------------------------------|
| COVERS       | Two piece, stainless steel. NOTE: Thru-the-bar has a four piece cover assembly.          |

## MODEL NUMBERS Standard TS24IC(8) TS30IC(8) TS36IC(8) TS42IC(8) TS48IC(8) Extra Deep 7055A62/64 Thru-the-Bar 7055A70/73 BACK COVER BW3-24 BW3-30 BW3-36 N/A N/A N/A (CC5\*) (CC7\*) (CC7\*) SLIDE COVER BACK COVER BW6-24 BW6-30 BW6-36 BW6-42 BW6-48 N/A (CC4\*) (CC6\*) (CC6\*) (CC7\*) (CC7\*) SLIDE COVER BACK COVER N/A BW9-42 BW9-48 BW9-30 BW9-36 N/A SLIDE (CC4\*) (CC7\*) (CC7\*) (CC7\*) COVER BACK N/A BW12-36 BW12-42 BW12-48 N/A N/A (CC4\*) (CC6\*) (CC7\*) SLIDE COVER N/A N/A N/A N/A N/A BW6PT CENTER SLIDE COVER SLIDE FRONT CENTER COVER (CC4\*\*) (CC7†)