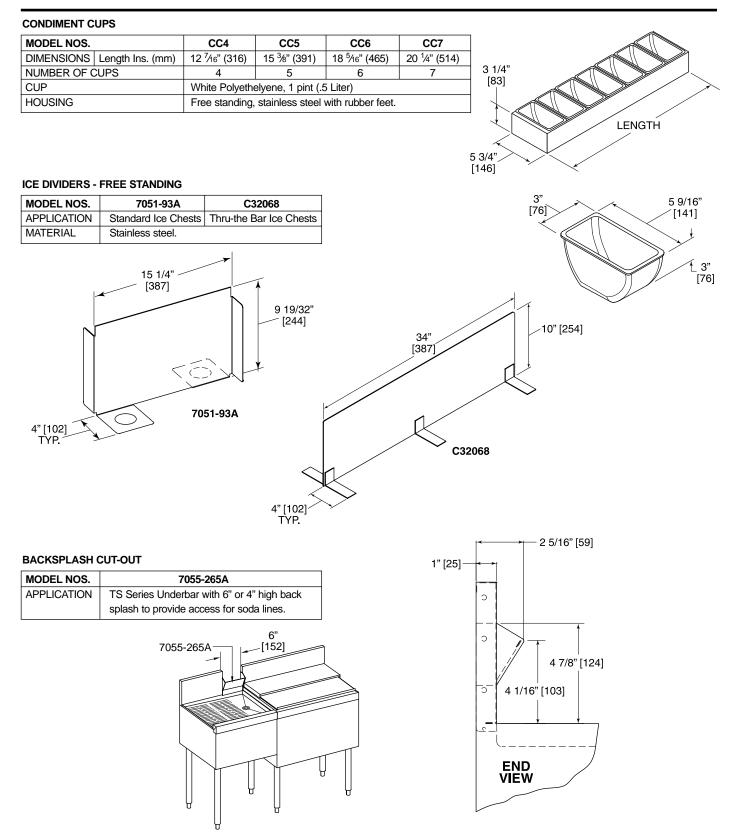

## BOTTLE WELLS and COVER ASSEMBLIES

| BOTTLE WELLS | Black high impact polypropylene. Inside dimensions of each cup is 4" x 4" x 5 3/4" deep. |
|--------------|------------------------------------------------------------------------------------------|
| COVERS       | Two piece, stainless steel. NOTE: Thru-the-bar has a four piece cover assembly.          |

## MODEL NUMBERS Standard TS24IC(8) TS30IC(8) TS36IC(8) TS42IC(8) TS48IC(8) Extra Deep 7055A62/64 Thru-the-Bar 7055A70/73 BACK COVER BW3-24 BW3-30 BW3-36 N/A N/A N/A (CC5\*) (CC7\*) (CC7\*) SLIDE COVER BACK COVER BW6-24 BW6-30 BW6-36 BW6-42 BW6-48 N/A (CC4\*) (CC6\*) (CC6\*) (CC7\*) (CC7\*) SLIDE COVER BACK COVER N/A BW9-42 BW9-48 BW9-30 BW9-36 N/A SLIDE (CC4\*) (CC7\*) (CC7\*) (CC7\*) COVER BACK N/A BW12-36 BW12-42 BW12-48 N/A N/A (CC4\*) (CC6\*) (CC7\*) SLIDE COVER N/A N/A N/A N/A N/A BW6PT CENTER SLIDE COVER SLIDE FRONT CENTER COVER (CC4\*\*) (CC7†)