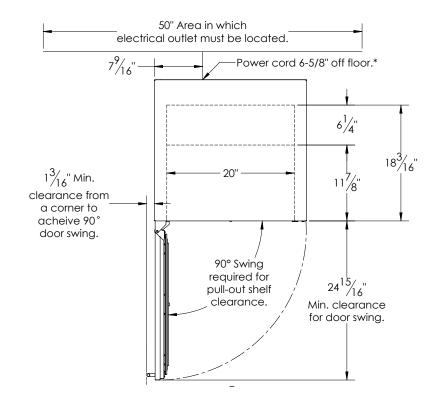

| Chiller  |  |
|----------|--|
| (HC24FS) |  |

Refrigerator (HC24RS)

Wine Reserve (HC24WS)

| MODEL NO.             |                                                                                                                                                                     | HC24RS                                                                                                                                                                                                                                                                                                                                                                                                                                                                                                                                                                                                           | HC24FS                                                 | HC24WS                                                                                                |  |  |
|-----------------------|---------------------------------------------------------------------------------------------------------------------------------------------------------------------|------------------------------------------------------------------------------------------------------------------------------------------------------------------------------------------------------------------------------------------------------------------------------------------------------------------------------------------------------------------------------------------------------------------------------------------------------------------------------------------------------------------------------------------------------------------------------------------------------------------|--------------------------------------------------------|-------------------------------------------------------------------------------------------------------|--|--|
| CABINET<br>DIMENSIONS | Length Ins. (mm)                                                                                                                                                    | 23-7/8" (606)                                                                                                                                                                                                                                                                                                                                                                                                                                                                                                                                                                                                    | 23-7/8" (606)                                          | 23-7/8" (606)                                                                                         |  |  |
|                       | Depth Ins. (mm)                                                                                                                                                     | 24" (610)                                                                                                                                                                                                                                                                                                                                                                                                                                                                                                                                                                                                        | 24" (610)                                              | 24" (610)                                                                                             |  |  |
|                       | Height Ins. (mm)                                                                                                                                                    | 34" (864)                                                                                                                                                                                                                                                                                                                                                                                                                                                                                                                                                                                                        | 34" (864)                                              | 34" (864)                                                                                             |  |  |
| SHIP WEIGHT LBS. (KG) |                                                                                                                                                                     | 185 (83)                                                                                                                                                                                                                                                                                                                                                                                                                                                                                                                                                                                                         | 195 (88)                                               | 205 (92)                                                                                              |  |  |
| CAPACITY CU.          | FT. (L.) [PRODUCT*]                                                                                                                                                 | 5.3 (150) [5 cases]                                                                                                                                                                                                                                                                                                                                                                                                                                                                                                                                                                                              | 5.3 (150) [86 glasses]                                 | 5.3 (150) [32 wine bottles]                                                                           |  |  |
| SHELVING              |                                                                                                                                                                     | 2 black vinyl-coated full-extension shelf (adjustable)                                                                                                                                                                                                                                                                                                                                                                                                                                                                                                                                                           | 2 black vinyl-coated full-extension shelf (adjustable) | 4 black vinyl-coated full-extension wine shelves that hold 8 wine bottles each (750 ml.) (adjustable) |  |  |
| TEMPERATUR            | ERATURE SETTINGS F°(C) Range 30°(-1.1°) - 42°(5.5) Factory Set Point 38° (3.3°) -10°(-23.3) - 10°(-12.2) Factory Set Point 0° (-17.8°) Factory Set Point 45° (7.2°) |                                                                                                                                                                                                                                                                                                                                                                                                                                                                                                                                                                                                                  | 40°(4.4°) - 68°(20)<br>Factory Set Point 45° (7.2°)    |                                                                                                       |  |  |
| CABINET CON           | STRUCTION (INT.)                                                                                                                                                    | Interior Stainless Steel                                                                                                                                                                                                                                                                                                                                                                                                                                                                                                                                                                                         |                                                        |                                                                                                       |  |  |
| CABINET CON           | STRUCTION (EXT.)                                                                                                                                                    | Exterior Sides, Exterior Top and Grill Stainless Steel Exterior Back and Exterior Bottom Galvanized Door Exterior Customer Choice (see below under 'Customer Options')                                                                                                                                                                                                                                                                                                                                                                                                                                           |                                                        |                                                                                                       |  |  |
| CABINET INSU          | LATION                                                                                                                                                              | Polyurethane-Ecomate. Wall Thickness-2" Door, Drawer Thickness-2" (solid stainless steel only)                                                                                                                                                                                                                                                                                                                                                                                                                                                                                                                   |                                                        |                                                                                                       |  |  |
| DOORS, HING           | NG & HARDWARE                                                                                                                                                       | Number of Doors 1 Opening Style Hinged (Left or Right) Door Style Solid or Glass Door Swing Clearance 25" (635) Locks Available (factory installed)                                                                                                                                                                                                                                                                                                                                                                                                                                                              |                                                        |                                                                                                       |  |  |
| CONDENSING            | UNIT                                                                                                                                                                | H.P. 1/6 Condenser Access Front                                                                                                                                                                                                                                                                                                                                                                                                                                                                                                                                                                                  |                                                        |                                                                                                       |  |  |
| REFRIGERATION         | NC                                                                                                                                                                  | Refrigerant R134a Expansion Device Capillary Tube Type w/Hermetic Compressor Defrost Chiller equipped w/automatic 4-hour hot gas defrost cycle and manual 6-hour defrost with auto restart (HC24FS model only)                                                                                                                                                                                                                                                                                                                                                                                                   |                                                        |                                                                                                       |  |  |
| PLUMBING              |                                                                                                                                                                     | None required. Moisture drains to self evaporating condensate pan                                                                                                                                                                                                                                                                                                                                                                                                                                                                                                                                                |                                                        |                                                                                                       |  |  |
| ELECTRICAL            |                                                                                                                                                                     | Electrical Supply 115V/60 Hz/1 Phase Running Load Amps 2.3 Cord Connection Cord Connected (3-prong 6' NEMA 5-15P) Thermostat Electro-Mechanical Lighting Type Incandescent                                                                                                                                                                                                                                                                                                                                                                                                                                       |                                                        |                                                                                                       |  |  |
| VENTILATION           |                                                                                                                                                                     | Front-vented                                                                                                                                                                                                                                                                                                                                                                                                                                                                                                                                                                                                     |                                                        |                                                                                                       |  |  |
| CUSTOMER O            | PTIONS                                                                                                                                                              | Door Finishes Black Vinyl Clad (B), Laminated (L), Field Laminated (F), Stainless (S), Laminated over Black (X), Laminated over Stainless Steel (U), Glass w/Black Frame (G), Glass w/Stainless Steel Frame (T), Glass w/Laminate (over black frame)(A), Glass w/Laminate (over stainless steel frame)(W) Door Handle Options 24" full length stainless steel, 24" full length polished brass, Classic 6" chrome w/black vinyl grip, Classic 6" polished brass w/black vinyl grip, 12" stainless steel, 12" polished brass, tab handle (top mount, stainless steel) NOTE: Glass option not available for freezer |                                                        |                                                                                                       |  |  |
| ADDITIONAL A          | CCESSORIES                                                                                                                                                          | Casters 3.75" (Part No. 66736) Legs 4"-5" (Part No. 66734), 6"-7.25" (Part. No 66735)                                                                                                                                                                                                                                                                                                                                                                                                                                                                                                                            |                                                        |                                                                                                       |  |  |