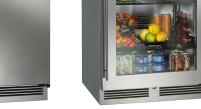

| Chiller  |  |
|----------|--|
| (HC24FS) |  |

Refrigerator (HC24RS)

Wine Reserve (HC24WS)

| MODEL NO.             |                                                                                                                                                                     | HC24RS                                                                                                                                                                                                                                                                                                                                                                                                                                                                                                                                                                                                           | HC24FS                                                 | HC24WS                                                                                                |  |  |
|-----------------------|---------------------------------------------------------------------------------------------------------------------------------------------------------------------|------------------------------------------------------------------------------------------------------------------------------------------------------------------------------------------------------------------------------------------------------------------------------------------------------------------------------------------------------------------------------------------------------------------------------------------------------------------------------------------------------------------------------------------------------------------------------------------------------------------|--------------------------------------------------------|-------------------------------------------------------------------------------------------------------|--|--|
| CABINET<br>DIMENSIONS | Length Ins. (mm)                                                                                                                                                    | 23-7/8" (606)                                                                                                                                                                                                                                                                                                                                                                                                                                                                                                                                                                                                    | 23-7/8" (606)                                          | 23-7/8" (606)                                                                                         |  |  |
|                       | Depth Ins. (mm)                                                                                                                                                     | 24" (610)                                                                                                                                                                                                                                                                                                                                                                                                                                                                                                                                                                                                        | 24" (610)                                              | 24" (610)                                                                                             |  |  |
|                       | Height Ins. (mm)                                                                                                                                                    | 34" (864)                                                                                                                                                                                                                                                                                                                                                                                                                                                                                                                                                                                                        | 34" (864)                                              | 34" (864)                                                                                             |  |  |
| SHIP WEIGHT LBS. (KG) |                                                                                                                                                                     | 185 (83)                                                                                                                                                                                                                                                                                                                                                                                                                                                                                                                                                                                                         | 195 (88)                                               | 205 (92)                                                                                              |  |  |
| CAPACITY CU.          | FT. (L.) [PRODUCT*]                                                                                                                                                 | 5.3 (150) [5 cases]                                                                                                                                                                                                                                                                                                                                                                                                                                                                                                                                                                                              | 5.3 (150) [86 glasses]                                 | 5.3 (150) [32 wine bottles]                                                                           |  |  |
| SHELVING              |                                                                                                                                                                     | 2 black vinyl-coated full-extension shelf (adjustable)                                                                                                                                                                                                                                                                                                                                                                                                                                                                                                                                                           | 2 black vinyl-coated full-extension shelf (adjustable) | 4 black vinyl-coated full-extension wine shelves that hold 8 wine bottles each (750 ml.) (adjustable) |  |  |
| TEMPERATUR            | ERATURE SETTINGS F°(C) Range 30°(-1.1°) - 42°(5.5) Factory Set Point 38° (3.3°) -10°(-23.3) - 10°(-12.2) Factory Set Point 0° (-17.8°) Factory Set Point 45° (7.2°) |                                                                                                                                                                                                                                                                                                                                                                                                                                                                                                                                                                                                                  | 40°(4.4°) - 68°(20)<br>Factory Set Point 45° (7.2°)    |                                                                                                       |  |  |
| CABINET CON           | STRUCTION (INT.)                                                                                                                                                    | Interior Stainless Steel                                                                                                                                                                                                                                                                                                                                                                                                                                                                                                                                                                                         |                                                        |                                                                                                       |  |  |
| CABINET CON           | STRUCTION (EXT.)                                                                                                                                                    | Exterior Sides, Exterior Top and Grill Stainless Steel Exterior Back and Exterior Bottom Galvanized Door Exterior Customer Choice (see below under 'Customer Options')                                                                                                                                                                                                                                                                                                                                                                                                                                           |                                                        |                                                                                                       |  |  |
| CABINET INSU          | LATION                                                                                                                                                              | Polyurethane-Ecomate. Wall Thickness-2" Door, Drawer Thickness-2" (solid stainless steel only)                                                                                                                                                                                                                                                                                                                                                                                                                                                                                                                   |                                                        |                                                                                                       |  |  |
| DOORS, HING           | NG & HARDWARE                                                                                                                                                       | Number of Doors 1 Opening Style Hinged (Left or Right) Door Style Solid or Glass Door Swing Clearance 25" (635) Locks Available (factory installed)                                                                                                                                                                                                                                                                                                                                                                                                                                                              |                                                        |                                                                                                       |  |  |
| CONDENSING            | UNIT                                                                                                                                                                | H.P. 1/6 Condenser Access Front                                                                                                                                                                                                                                                                                                                                                                                                                                                                                                                                                                                  |                                                        |                                                                                                       |  |  |
| REFRIGERATION         | NC                                                                                                                                                                  | Refrigerant R134a Expansion Device Capillary Tube Type w/Hermetic Compressor Defrost Chiller equipped w/automatic 4-hour hot gas defrost cycle and manual 6-hour defrost with auto restart (HC24FS model only)                                                                                                                                                                                                                                                                                                                                                                                                   |                                                        |                                                                                                       |  |  |
| PLUMBING              |                                                                                                                                                                     | None required. Moisture drains to self evaporating condensate pan                                                                                                                                                                                                                                                                                                                                                                                                                                                                                                                                                |                                                        |                                                                                                       |  |  |
| ELECTRICAL            |                                                                                                                                                                     | Electrical Supply 115V/60 Hz/1 Phase Running Load Amps 2.3 Cord Connection Cord Connected (3-prong 6' NEMA 5-15P) Thermostat Electro-Mechanical Lighting Type Incandescent                                                                                                                                                                                                                                                                                                                                                                                                                                       |                                                        |                                                                                                       |  |  |
| VENTILATION           |                                                                                                                                                                     | Front-vented                                                                                                                                                                                                                                                                                                                                                                                                                                                                                                                                                                                                     |                                                        |                                                                                                       |  |  |
| CUSTOMER O            | PTIONS                                                                                                                                                              | Door Finishes Black Vinyl Clad (B), Laminated (L), Field Laminated (F), Stainless (S), Laminated over Black (X), Laminated over Stainless Steel (U), Glass w/Black Frame (G), Glass w/Stainless Steel Frame (T), Glass w/Laminate (over black frame)(A), Glass w/Laminate (over stainless steel frame)(W) Door Handle Options 24" full length stainless steel, 24" full length polished brass, Classic 6" chrome w/black vinyl grip, Classic 6" polished brass w/black vinyl grip, 12" stainless steel, 12" polished brass, tab handle (top mount, stainless steel) NOTE: Glass option not available for freezer |                                                        |                                                                                                       |  |  |
| ADDITIONAL A          | CCESSORIES                                                                                                                                                          | Casters 3.75" (Part No. 66736) Legs 4"-5" (Part No. 66734), 6"-7.25" (Part. No 66735)                                                                                                                                                                                                                                                                                                                                                                                                                                                                                                                            |                                                        |                                                                                                       |  |  |