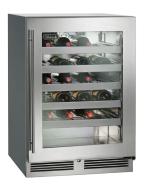

| Chiller  |  |
|----------|--|
| (HC24FS) |  |

Refrigerator (HC24RS)

Wine Reserve (HC24WS)

| MODEL NO.             |                                                                                                                                                                     | HC24RS                                                                                                                                                                                                                                                                                                                                                                                                                                                                                                                                                                                                           | HC24FS                                                 | HC24WS                                                                                                |  |  |
|-----------------------|---------------------------------------------------------------------------------------------------------------------------------------------------------------------|------------------------------------------------------------------------------------------------------------------------------------------------------------------------------------------------------------------------------------------------------------------------------------------------------------------------------------------------------------------------------------------------------------------------------------------------------------------------------------------------------------------------------------------------------------------------------------------------------------------|--------------------------------------------------------|-------------------------------------------------------------------------------------------------------|--|--|
| CABINET<br>DIMENSIONS | Length Ins. (mm)                                                                                                                                                    | 23-7/8" (606)                                                                                                                                                                                                                                                                                                                                                                                                                                                                                                                                                                                                    | 23-7/8" (606)                                          | 23-7/8" (606)                                                                                         |  |  |
|                       | Depth Ins. (mm)                                                                                                                                                     | 24" (610)                                                                                                                                                                                                                                                                                                                                                                                                                                                                                                                                                                                                        | 24" (610)                                              | 24" (610)                                                                                             |  |  |
|                       | Height Ins. (mm)                                                                                                                                                    | 34" (864)                                                                                                                                                                                                                                                                                                                                                                                                                                                                                                                                                                                                        | 34" (864)                                              | 34" (864)                                                                                             |  |  |
| SHIP WEIGHT LBS. (KG) |                                                                                                                                                                     | 185 (83)                                                                                                                                                                                                                                                                                                                                                                                                                                                                                                                                                                                                         | 195 (88)                                               | 205 (92)                                                                                              |  |  |
| CAPACITY CU.          | FT. (L.) [PRODUCT*]                                                                                                                                                 | 5.3 (150) [5 cases]                                                                                                                                                                                                                                                                                                                                                                                                                                                                                                                                                                                              | 5.3 (150) [86 glasses]                                 | 5.3 (150) [32 wine bottles]                                                                           |  |  |
| SHELVING              |                                                                                                                                                                     | 2 black vinyl-coated full-extension shelf (adjustable)                                                                                                                                                                                                                                                                                                                                                                                                                                                                                                                                                           | 2 black vinyl-coated full-extension shelf (adjustable) | 4 black vinyl-coated full-extension wine shelves that hold 8 wine bottles each (750 ml.) (adjustable) |  |  |
| TEMPERATUR            | ERATURE SETTINGS F°(C) Range 30°(-1.1°) - 42°(5.5) Factory Set Point 38° (3.3°) -10°(-23.3) - 10°(-12.2) Factory Set Point 0° (-17.8°) Factory Set Point 45° (7.2°) |                                                                                                                                                                                                                                                                                                                                                                                                                                                                                                                                                                                                                  | 40°(4.4°) - 68°(20)<br>Factory Set Point 45° (7.2°)    |                                                                                                       |  |  |
| CABINET CON           | STRUCTION (INT.)                                                                                                                                                    | Interior Stainless Steel                                                                                                                                                                                                                                                                                                                                                                                                                                                                                                                                                                                         |                                                        |                                                                                                       |  |  |
| CABINET CON           | STRUCTION (EXT.)                                                                                                                                                    | Exterior Sides, Exterior Top and Grill Stainless Steel Exterior Back and Exterior Bottom Galvanized Door Exterior Customer Choice (see below under 'Customer Options')                                                                                                                                                                                                                                                                                                                                                                                                                                           |                                                        |                                                                                                       |  |  |
| CABINET INSU          | LATION                                                                                                                                                              | Polyurethane-Ecomate. Wall Thickness-2" Door, Drawer Thickness-2" (solid stainless steel only)                                                                                                                                                                                                                                                                                                                                                                                                                                                                                                                   |                                                        |                                                                                                       |  |  |
| DOORS, HING           | NG & HARDWARE                                                                                                                                                       | Number of Doors 1 Opening Style Hinged (Left or Right) Door Style Solid or Glass Door Swing Clearance 25" (635) Locks Available (factory installed)                                                                                                                                                                                                                                                                                                                                                                                                                                                              |                                                        |                                                                                                       |  |  |
| CONDENSING            | UNIT                                                                                                                                                                | H.P. 1/6 Condenser Access Front                                                                                                                                                                                                                                                                                                                                                                                                                                                                                                                                                                                  |                                                        |                                                                                                       |  |  |
| REFRIGERATION         | NC                                                                                                                                                                  | Refrigerant R134a Expansion Device Capillary Tube Type w/Hermetic Compressor Defrost Chiller equipped w/automatic 4-hour hot gas defrost cycle and manual 6-hour defrost with auto restart (HC24FS model only)                                                                                                                                                                                                                                                                                                                                                                                                   |                                                        |                                                                                                       |  |  |
| PLUMBING              |                                                                                                                                                                     | None required. Moisture drains to self evaporating condensate pan                                                                                                                                                                                                                                                                                                                                                                                                                                                                                                                                                |                                                        |                                                                                                       |  |  |
| ELECTRICAL            |                                                                                                                                                                     | Electrical Supply 115V/60 Hz/1 Phase Running Load Amps 2.3 Cord Connection Cord Connected (3-prong 6' NEMA 5-15P) Thermostat Electro-Mechanical Lighting Type Incandescent                                                                                                                                                                                                                                                                                                                                                                                                                                       |                                                        |                                                                                                       |  |  |
| VENTILATION           |                                                                                                                                                                     | Front-vented                                                                                                                                                                                                                                                                                                                                                                                                                                                                                                                                                                                                     |                                                        |                                                                                                       |  |  |
| CUSTOMER O            | PTIONS                                                                                                                                                              | Door Finishes Black Vinyl Clad (B), Laminated (L), Field Laminated (F), Stainless (S), Laminated over Black (X), Laminated over Stainless Steel (U), Glass w/Black Frame (G), Glass w/Stainless Steel Frame (T), Glass w/Laminate (over black frame)(A), Glass w/Laminate (over stainless steel frame)(W) Door Handle Options 24" full length stainless steel, 24" full length polished brass, Classic 6" chrome w/black vinyl grip, Classic 6" polished brass w/black vinyl grip, 12" stainless steel, 12" polished brass, tab handle (top mount, stainless steel) NOTE: Glass option not available for freezer |                                                        |                                                                                                       |  |  |
| ADDITIONAL A          | CCESSORIES                                                                                                                                                          | Casters 3.75" (Part No. 66736) Legs 4"-5" (Part No. 66734), 6"-7.25" (Part. No 66735)                                                                                                                                                                                                                                                                                                                                                                                                                                                                                                                            |                                                        |                                                                                                       |  |  |