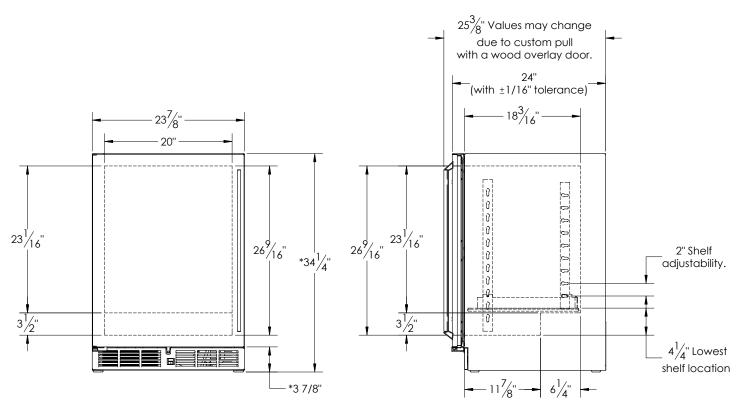

| Chiller  |  |
|----------|--|
| (HC24FS) |  |

Refrigerator (HC24RS)

Wine Reserve (HC24WS)

| MODEL NO.             |                                                                                                                                                                     | HC24RS                                                                                                                                                                                                                                                                                                                                                                                                                                                                                                                                                                                                           | HC24FS                                                 | HC24WS                                                                                                |  |  |
|-----------------------|---------------------------------------------------------------------------------------------------------------------------------------------------------------------|------------------------------------------------------------------------------------------------------------------------------------------------------------------------------------------------------------------------------------------------------------------------------------------------------------------------------------------------------------------------------------------------------------------------------------------------------------------------------------------------------------------------------------------------------------------------------------------------------------------|--------------------------------------------------------|-------------------------------------------------------------------------------------------------------|--|--|
| CABINET<br>DIMENSIONS | Length Ins. (mm)                                                                                                                                                    | 23-7/8" (606)                                                                                                                                                                                                                                                                                                                                                                                                                                                                                                                                                                                                    | 23-7/8" (606)                                          | 23-7/8" (606)                                                                                         |  |  |
|                       | Depth Ins. (mm)                                                                                                                                                     | 24" (610)                                                                                                                                                                                                                                                                                                                                                                                                                                                                                                                                                                                                        | 24" (610)                                              | 24" (610)                                                                                             |  |  |
|                       | Height Ins. (mm)                                                                                                                                                    | 34" (864)                                                                                                                                                                                                                                                                                                                                                                                                                                                                                                                                                                                                        | 34" (864)                                              | 34" (864)                                                                                             |  |  |
| SHIP WEIGHT LBS. (KG) |                                                                                                                                                                     | 185 (83)                                                                                                                                                                                                                                                                                                                                                                                                                                                                                                                                                                                                         | 195 (88)                                               | 205 (92)                                                                                              |  |  |
| CAPACITY CU.          | FT. (L.) [PRODUCT*]                                                                                                                                                 | 5.3 (150) [5 cases]                                                                                                                                                                                                                                                                                                                                                                                                                                                                                                                                                                                              | 5.3 (150) [86 glasses]                                 | 5.3 (150) [32 wine bottles]                                                                           |  |  |
| SHELVING              |                                                                                                                                                                     | 2 black vinyl-coated full-extension shelf (adjustable)                                                                                                                                                                                                                                                                                                                                                                                                                                                                                                                                                           | 2 black vinyl-coated full-extension shelf (adjustable) | 4 black vinyl-coated full-extension wine shelves that hold 8 wine bottles each (750 ml.) (adjustable) |  |  |
| TEMPERATUR            | ERATURE SETTINGS F°(C) Range 30°(-1.1°) - 42°(5.5) Factory Set Point 38° (3.3°) -10°(-23.3) - 10°(-12.2) Factory Set Point 0° (-17.8°) Factory Set Point 45° (7.2°) |                                                                                                                                                                                                                                                                                                                                                                                                                                                                                                                                                                                                                  | 40°(4.4°) - 68°(20)<br>Factory Set Point 45° (7.2°)    |                                                                                                       |  |  |
| CABINET CON           | STRUCTION (INT.)                                                                                                                                                    | Interior Stainless Steel                                                                                                                                                                                                                                                                                                                                                                                                                                                                                                                                                                                         |                                                        |                                                                                                       |  |  |
| CABINET CON           | STRUCTION (EXT.)                                                                                                                                                    | Exterior Sides, Exterior Top and Grill Stainless Steel Exterior Back and Exterior Bottom Galvanized Door Exterior Customer Choice (see below under 'Customer Options')                                                                                                                                                                                                                                                                                                                                                                                                                                           |                                                        |                                                                                                       |  |  |
| CABINET INSU          | LATION                                                                                                                                                              | Polyurethane-Ecomate. Wall Thickness-2" Door, Drawer Thickness-2" (solid stainless steel only)                                                                                                                                                                                                                                                                                                                                                                                                                                                                                                                   |                                                        |                                                                                                       |  |  |
| DOORS, HING           | NG & HARDWARE                                                                                                                                                       | Number of Doors 1 Opening Style Hinged (Left or Right) Door Style Solid or Glass Door Swing Clearance 25" (635) Locks Available (factory installed)                                                                                                                                                                                                                                                                                                                                                                                                                                                              |                                                        |                                                                                                       |  |  |
| CONDENSING            | UNIT                                                                                                                                                                | H.P. 1/6 Condenser Access Front                                                                                                                                                                                                                                                                                                                                                                                                                                                                                                                                                                                  |                                                        |                                                                                                       |  |  |
| REFRIGERATION         | NC                                                                                                                                                                  | Refrigerant R134a Expansion Device Capillary Tube Type w/Hermetic Compressor Defrost Chiller equipped w/automatic 4-hour hot gas defrost cycle and manual 6-hour defrost with auto restart (HC24FS model only)                                                                                                                                                                                                                                                                                                                                                                                                   |                                                        |                                                                                                       |  |  |
| PLUMBING              |                                                                                                                                                                     | None required. Moisture drains to self evaporating condensate pan                                                                                                                                                                                                                                                                                                                                                                                                                                                                                                                                                |                                                        |                                                                                                       |  |  |
| ELECTRICAL            |                                                                                                                                                                     | Electrical Supply 115V/60 Hz/1 Phase Running Load Amps 2.3 Cord Connection Cord Connected (3-prong 6' NEMA 5-15P) Thermostat Electro-Mechanical Lighting Type Incandescent                                                                                                                                                                                                                                                                                                                                                                                                                                       |                                                        |                                                                                                       |  |  |
| VENTILATION           |                                                                                                                                                                     | Front-vented                                                                                                                                                                                                                                                                                                                                                                                                                                                                                                                                                                                                     |                                                        |                                                                                                       |  |  |
| CUSTOMER O            | PTIONS                                                                                                                                                              | Door Finishes Black Vinyl Clad (B), Laminated (L), Field Laminated (F), Stainless (S), Laminated over Black (X), Laminated over Stainless Steel (U), Glass w/Black Frame (G), Glass w/Stainless Steel Frame (T), Glass w/Laminate (over black frame)(A), Glass w/Laminate (over stainless steel frame)(W) Door Handle Options 24" full length stainless steel, 24" full length polished brass, Classic 6" chrome w/black vinyl grip, Classic 6" polished brass w/black vinyl grip, 12" stainless steel, 12" polished brass, tab handle (top mount, stainless steel) NOTE: Glass option not available for freezer |                                                        |                                                                                                       |  |  |
| ADDITIONAL A          | CCESSORIES                                                                                                                                                          | Casters 3.75" (Part No. 66736) Legs 4"-5" (Part No. 66734), 6"-7.25" (Part. No 66735)                                                                                                                                                                                                                                                                                                                                                                                                                                                                                                                            |                                                        |                                                                                                       |  |  |