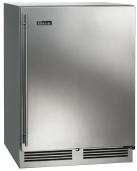

| Chiller  |  |
|----------|--|
| (HC24FS) |  |

Refrigerator (HC24RS)

Wine Reserve (HC24WS)

| MODEL NO.             |                                                                                                                                                                     | HC24RS                                                                                                                                                                                                                                                                                                                                                                                                                                                                                                                                                                                                           | HC24FS                                                 | HC24WS                                                                                                |  |  |
|-----------------------|---------------------------------------------------------------------------------------------------------------------------------------------------------------------|------------------------------------------------------------------------------------------------------------------------------------------------------------------------------------------------------------------------------------------------------------------------------------------------------------------------------------------------------------------------------------------------------------------------------------------------------------------------------------------------------------------------------------------------------------------------------------------------------------------|--------------------------------------------------------|-------------------------------------------------------------------------------------------------------|--|--|
| CABINET<br>DIMENSIONS | Length Ins. (mm)                                                                                                                                                    | 23-7/8" (606)                                                                                                                                                                                                                                                                                                                                                                                                                                                                                                                                                                                                    | 23-7/8" (606)                                          | 23-7/8" (606)                                                                                         |  |  |
|                       | Depth Ins. (mm)                                                                                                                                                     | 24" (610)                                                                                                                                                                                                                                                                                                                                                                                                                                                                                                                                                                                                        | 24" (610)                                              | 24" (610)                                                                                             |  |  |
|                       | Height Ins. (mm)                                                                                                                                                    | 34" (864)                                                                                                                                                                                                                                                                                                                                                                                                                                                                                                                                                                                                        | 34" (864)                                              | 34" (864)                                                                                             |  |  |
| SHIP WEIGHT LBS. (KG) |                                                                                                                                                                     | 185 (83)                                                                                                                                                                                                                                                                                                                                                                                                                                                                                                                                                                                                         | 195 (88)                                               | 205 (92)                                                                                              |  |  |
| CAPACITY CU.          | FT. (L.) [PRODUCT*]                                                                                                                                                 | 5.3 (150) [5 cases]                                                                                                                                                                                                                                                                                                                                                                                                                                                                                                                                                                                              | 5.3 (150) [86 glasses]                                 | 5.3 (150) [32 wine bottles]                                                                           |  |  |
| SHELVING              |                                                                                                                                                                     | 2 black vinyl-coated full-extension shelf (adjustable)                                                                                                                                                                                                                                                                                                                                                                                                                                                                                                                                                           | 2 black vinyl-coated full-extension shelf (adjustable) | 4 black vinyl-coated full-extension wine shelves that hold 8 wine bottles each (750 ml.) (adjustable) |  |  |
| TEMPERATUR            | ERATURE SETTINGS F°(C) Range 30°(-1.1°) - 42°(5.5) Factory Set Point 38° (3.3°) -10°(-23.3) - 10°(-12.2) Factory Set Point 0° (-17.8°) Factory Set Point 45° (7.2°) |                                                                                                                                                                                                                                                                                                                                                                                                                                                                                                                                                                                                                  | 40°(4.4°) - 68°(20)<br>Factory Set Point 45° (7.2°)    |                                                                                                       |  |  |
| CABINET CON           | STRUCTION (INT.)                                                                                                                                                    | Interior Stainless Steel                                                                                                                                                                                                                                                                                                                                                                                                                                                                                                                                                                                         |                                                        |                                                                                                       |  |  |
| CABINET CON           | STRUCTION (EXT.)                                                                                                                                                    | Exterior Sides, Exterior Top and Grill Stainless Steel Exterior Back and Exterior Bottom Galvanized Door Exterior Customer Choice (see below under 'Customer Options')                                                                                                                                                                                                                                                                                                                                                                                                                                           |                                                        |                                                                                                       |  |  |
| CABINET INSU          | LATION                                                                                                                                                              | Polyurethane-Ecomate. Wall Thickness-2" Door, Drawer Thickness-2" (solid stainless steel only)                                                                                                                                                                                                                                                                                                                                                                                                                                                                                                                   |                                                        |                                                                                                       |  |  |
| DOORS, HING           | NG & HARDWARE                                                                                                                                                       | Number of Doors 1 Opening Style Hinged (Left or Right) Door Style Solid or Glass Door Swing Clearance 25" (635) Locks Available (factory installed)                                                                                                                                                                                                                                                                                                                                                                                                                                                              |                                                        |                                                                                                       |  |  |
| CONDENSING            | UNIT                                                                                                                                                                | H.P. 1/6 Condenser Access Front                                                                                                                                                                                                                                                                                                                                                                                                                                                                                                                                                                                  |                                                        |                                                                                                       |  |  |
| REFRIGERATION         | NC                                                                                                                                                                  | Refrigerant R134a Expansion Device Capillary Tube Type w/Hermetic Compressor Defrost Chiller equipped w/automatic 4-hour hot gas defrost cycle and manual 6-hour defrost with auto restart (HC24FS model only)                                                                                                                                                                                                                                                                                                                                                                                                   |                                                        |                                                                                                       |  |  |
| PLUMBING              |                                                                                                                                                                     | None required. Moisture drains to self evaporating condensate pan                                                                                                                                                                                                                                                                                                                                                                                                                                                                                                                                                |                                                        |                                                                                                       |  |  |
| ELECTRICAL            |                                                                                                                                                                     | Electrical Supply 115V/60 Hz/1 Phase Running Load Amps 2.3 Cord Connection Cord Connected (3-prong 6' NEMA 5-15P) Thermostat Electro-Mechanical Lighting Type Incandescent                                                                                                                                                                                                                                                                                                                                                                                                                                       |                                                        |                                                                                                       |  |  |
| VENTILATION           |                                                                                                                                                                     | Front-vented                                                                                                                                                                                                                                                                                                                                                                                                                                                                                                                                                                                                     |                                                        |                                                                                                       |  |  |
| CUSTOMER O            | PTIONS                                                                                                                                                              | Door Finishes Black Vinyl Clad (B), Laminated (L), Field Laminated (F), Stainless (S), Laminated over Black (X), Laminated over Stainless Steel (U), Glass w/Black Frame (G), Glass w/Stainless Steel Frame (T), Glass w/Laminate (over black frame)(A), Glass w/Laminate (over stainless steel frame)(W) Door Handle Options 24" full length stainless steel, 24" full length polished brass, Classic 6" chrome w/black vinyl grip, Classic 6" polished brass w/black vinyl grip, 12" stainless steel, 12" polished brass, tab handle (top mount, stainless steel) NOTE: Glass option not available for freezer |                                                        |                                                                                                       |  |  |
| ADDITIONAL A          | CCESSORIES                                                                                                                                                          | Casters 3.75" (Part No. 66736) Legs 4"-5" (Part No. 66734), 6"-7.25" (Part. No 66735)                                                                                                                                                                                                                                                                                                                                                                                                                                                                                                                            |                                                        |                                                                                                       |  |  |