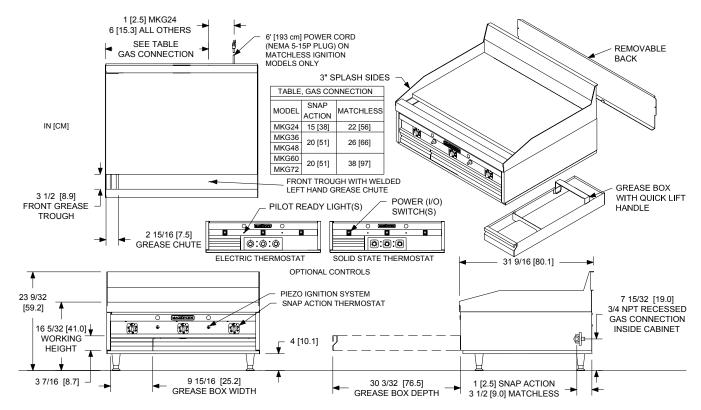

### STANDARD SPECIFICATIONS CONSTRUCTION

- Heavy 1" (2.5 cm) thick polished griddle plate Optional: Chrome plated top with mirror finish
- Side skirting fully welded around plate perimeter
- Extra smooth 11 ga. skirt finish for ease of cleaning
- . Tapered splash back with no debris contour
- Wide 3-1/2" (8.9 cm) spatula wide front grease trough
- Grease chute is fully welded to stop grease migration
- Large 3.75 gal (14ltr) grease box with quick lift handle
- Grease box splash zone compartment
- Double walled and reinforced stainless steel sides
- Solid panel cabinet base for flush mount capability -
- Easy to remove cabinet back for easy cleaning
- No exposed fasteners allowing easy cleanup
- All stainless steel independent venturi style burners
- Gas regulator and shutoff are factory installed and recessed for close wall installation

## CONTROLS

- Snap Action thermostat maintains temperature between 200°F and 450°F, combined with a recessed piezo spark ignitor for easy push button ignition to light the pilot
- Optional: Upgraded controls includes matchless ignition which automatically lights the pilot when the power is turned on. Pilot ready lights and power switches are recessed. Heat on indicator light.
  - Option 1: Electric thermostat maintains temperature between 200°F and 550°F.
  - **Option 2:** Solid State thermostat maintains temperature between 150°F and 550°F.
- All temperature probes are embedded into the plate for faster response time and more accurate surface temperatures.
- All pilots have a flame loss safety shutoff. One pilot operates up to two thermostat cook zones

controlled every 12". Gas regulator and shut off factory installed 4" legs (can be removed for flush mounting)

1" (2.5 cm) thick polished griddle plate

Large 3.75 gallon grease box (two on 72" model)

Front grease trough, fully welded grease chute

Snap action thermostat with piezo spark ignitor

15,000 BTU/hr burner for every 6", thermostatically

## Model MKG Gas Griddle 24", 36", 48", 60" and 72"

| INDIVIDUAL GRIDDLE SPECIFICATIONS                                                                                                                                                                                                                                                                                                            |                                                                                                                                                                                                                                                              |                                             |                              |                                  |                          |                                                                                                            |                                     |                                           |                                                                                                         |                    |                                               |                                              |  |
|----------------------------------------------------------------------------------------------------------------------------------------------------------------------------------------------------------------------------------------------------------------------------------------------------------------------------------------------|--------------------------------------------------------------------------------------------------------------------------------------------------------------------------------------------------------------------------------------------------------------|---------------------------------------------|------------------------------|----------------------------------|--------------------------|------------------------------------------------------------------------------------------------------------|-------------------------------------|-------------------------------------------|---------------------------------------------------------------------------------------------------------|--------------------|-----------------------------------------------|----------------------------------------------|--|
| Model                                                                                                                                                                                                                                                                                                                                        | Cooking /                                                                                                                                                                                                                                                    | Area                                        | Control # Width              |                                  | th C                     | Grease Box                                                                                                 |                                     | Gas Input Rate / Hr                       |                                                                                                         |                    | Burner Pressure Nat                           |                                              |  |
| MKG24                                                                                                                                                                                                                                                                                                                                        | 24 x 23-3/4 in (                                                                                                                                                                                                                                             | 61x 60cm)                                   | 2                            | 2 24" (61cm)                     |                          | Left 60,0                                                                                                  |                                     | 000 BTUs (17.6 kW)(63 MJ)                 |                                                                                                         |                    | 4" W.C.                                       |                                              |  |
| MKG36                                                                                                                                                                                                                                                                                                                                        | 24 x 35-3/4 in (                                                                                                                                                                                                                                             | 61x 90cm)                                   | 3                            | 36" (91                          | lcm)                     | Left                                                                                                       | 90,0                                | 00 BTU:                                   | s (26.4 kW                                                                                              | (10 mbars / 1 kPa) |                                               |                                              |  |
| MKG48                                                                                                                                                                                                                                                                                                                                        | 24 x 47-3/4 in (61x 121cm)                                                                                                                                                                                                                                   |                                             | 4                            | 48" (122cm)                      |                          | Left                                                                                                       | 120,000 BTU                         |                                           | s (35.1 kW                                                                                              | )(127 MJ)          | Burner Pressure LP                            |                                              |  |
| MKG60                                                                                                                                                                                                                                                                                                                                        | 24 x 59-3/4 in (61x 151cm)                                                                                                                                                                                                                                   |                                             | 5                            | 60" (152cm)                      |                          | Left 150,                                                                                                  |                                     | 000 BTUs (43.9 kW)(158 MJ)                |                                                                                                         |                    | ) 10 " W.C.                                   |                                              |  |
| MKG72                                                                                                                                                                                                                                                                                                                                        | 24 x 71-3/4 in (61x 182cm)                                                                                                                                                                                                                                   |                                             | 6                            | 72" (183                         | 3cm) L                   | .eft & Right                                                                                               | t & Right 180,0                     |                                           | 000 BTUs ( 52.7kW)(190 MJ)                                                                              |                    |                                               | ) (25 mbars / 2.5 kPa)                       |  |
| GRIDDLE SYSTEM SHIPPING INFORMATION (Approximate)                                                                                                                                                                                                                                                                                            |                                                                                                                                                                                                                                                              |                                             |                              |                                  |                          |                                                                                                            |                                     |                                           |                                                                                                         |                    |                                               |                                              |  |
| Unit <sup>(1)</sup>                                                                                                                                                                                                                                                                                                                          |                                                                                                                                                                                                                                                              |                                             | Shipping Weight              |                                  |                          | Shipping Crate Size H x W x L                                                                              |                                     |                                           |                                                                                                         |                    | Shipping Cube                                 |                                              |  |
| MKG24 Griddle                                                                                                                                                                                                                                                                                                                                |                                                                                                                                                                                                                                                              |                                             | 309 Lbs (140kg)              |                                  |                          | 33 x 23 x 38 in (84 x 58 x 97 cm)                                                                          |                                     |                                           |                                                                                                         |                    | 16.7ft <sup>3</sup> . (0.5m <sup>3</sup> )    |                                              |  |
| MKG36 Griddle                                                                                                                                                                                                                                                                                                                                |                                                                                                                                                                                                                                                              |                                             | 465 Lbs (211kg )             |                                  |                          | 34 x 43 x 40 in (87 x 109 x 102 cm)                                                                        |                                     |                                           |                                                                                                         |                    | 33.8 ft <sup>3</sup> . ( .96 m <sup>3</sup> ) |                                              |  |
| I                                                                                                                                                                                                                                                                                                                                            | MKG48 Griddle                                                                                                                                                                                                                                                |                                             |                              | 615 Lbs (280 kg )                |                          |                                                                                                            | 34 x 55 x 40 in (87 x 140 x 102 cm) |                                           |                                                                                                         |                    |                                               | 43.3 ft <sup>3</sup> . (1.6 m <sup>3</sup> ) |  |
| MKG60 Griddle                                                                                                                                                                                                                                                                                                                                |                                                                                                                                                                                                                                                              |                                             | 775Lbs (352 kg )             |                                  |                          | 43 x 43 x 74 in (109 x 109 x 188 cm)                                                                       |                                     |                                           |                                                                                                         |                    | 79.2ft <sup>3</sup> . (2.2m <sup>3</sup> )    |                                              |  |
| MKG72 Griddle                                                                                                                                                                                                                                                                                                                                |                                                                                                                                                                                                                                                              |                                             | 855 Lt                       | os (388 kg )                     |                          | 43 x 43 x 74 in (109 x 109 x 188 cm)                                                                       |                                     |                                           |                                                                                                         |                    | 79.2ft <sup>3</sup> . (2.2m <sup>3</sup> )    |                                              |  |
| <sup>(1)</sup> MKG Griddle and Stands are shipped separately (consult factory for shipments with equipment stands)                                                                                                                                                                                                                           |                                                                                                                                                                                                                                                              |                                             |                              |                                  |                          |                                                                                                            |                                     |                                           |                                                                                                         |                    |                                               |                                              |  |
| INSTALLATION INFORMATION                                                                                                                                                                                                                                                                                                                     |                                                                                                                                                                                                                                                              |                                             |                              |                                  |                          |                                                                                                            |                                     |                                           |                                                                                                         |                    |                                               |                                              |  |
|                                                                                                                                                                                                                                                                                                                                              |                                                                                                                                                                                                                                                              | ELECTRIC SYSTEM REQUIREMENTS <sup>(3)</sup> |                              |                                  |                          |                                                                                                            |                                     |                                           |                                                                                                         |                    |                                               |                                              |  |
| Na                                                                                                                                                                                                                                                                                                                                           |                                                                                                                                                                                                                                                              |                                             | tural Gas LP                 |                                  | Gas                      | Amps                                                                                                       |                                     | IKG24                                     | MKG36                                                                                                   | MKG48              | MKG60                                         | MKG72                                        |  |
| Supply                                                                                                                                                                                                                                                                                                                                       | Supply Proceuro (-)                                                                                                                                                                                                                                          |                                             | -                            |                                  | 4" W.C.<br>ˈs/ 2.99 kPa) | 115V 50/60                                                                                                 | Hz                                  | 0.44                                      | 0.66                                                                                                    | 0.88               | 1.10                                          | 1.32                                         |  |
| <sup>(2)</sup> Check                                                                                                                                                                                                                                                                                                                         | plumbing / gas c<br>burner pressure                                                                                                                                                                                                                          | odes for pro<br>e when all g                | oper gas sup<br>as appliance | ply line sizing<br>s are full on | g to sustain             | <sup>(3)</sup> Only required on Griddles with Matchless Ignition with Electric or So<br>State Thermostats. |                                     |                                           |                                                                                                         |                    |                                               |                                              |  |
| CLEARANCES                                                                                                                                                                                                                                                                                                                                   |                                                                                                                                                                                                                                                              |                                             |                              |                                  |                          |                                                                                                            |                                     |                                           |                                                                                                         |                    |                                               |                                              |  |
| Front mi                                                                                                                                                                                                                                                                                                                                     |                                                                                                                                                                                                                                                              | -                                           |                              |                                  |                          | ombustible material                                                                                        |                                     | Griddle Flue Area                         |                                                                                                         |                    |                                               |                                              |  |
| 30-1/8                                                                                                                                                                                                                                                                                                                                       | 0"                                                                                                                                                                                                                                                           |                                             | s min. Rear min.             |                                  | Sides m                  |                                                                                                            | Rear min.                           |                                           | Do not block / restrict flue gases from flowing into hood or<br>install vent hood drains over the flue. |                    |                                               |                                              |  |
| (76.5 cm)                                                                                                                                                                                                                                                                                                                                    |                                                                                                                                                                                                                                                              | 2" (5                                       | 5.1cm) 6" (15.2cm)           |                                  | 0" 6" (15.2c             |                                                                                                            | ,                                   | ) Install vent nood drains over the flue. |                                                                                                         |                    |                                               |                                              |  |
| SHORT FORM SPECIFICATION<br>Provide MagiKitch'n gas fired griddle. Griddle shall be a single 1" thick steel griddle top unit with no debris tapered splash back. Smooth 11 ga. sides<br>with 3-1/2" (8.9cm) wide fully welded front grease trough and chute. Large 3.75gal (14ltr) grease box with quick lift handle. Stainless steel double |                                                                                                                                                                                                                                                              |                                             |                              |                                  |                          |                                                                                                            |                                     |                                           |                                                                                                         |                    |                                               |                                              |  |
|                                                                                                                                                                                                                                                                                                                                              | panel sides and cabinet base. Factory installed gas regulator and shutoff with safety pilot for flame loss shut off protection. Individual thermostat shall be mounted every 12 inches with probes plate embedded. Provide Options & Accessories as follows: |                                             |                              |                                  |                          |                                                                                                            |                                     |                                           |                                                                                                         |                    |                                               |                                              |  |