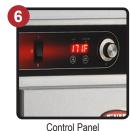

## Top Mount heat system, slim cabinet profile, high capacity

- Made for transport applications FWE cabinets are fully constructed of stainless steel, welded base frame, and designed to absorb vibration and shock during transport
- Narrow spaces are no problem with the slim design of the PST series - these cabinets fit easily into tight spaces without sacrificing needed capacity
- **3** PST series accommodates shallow and deep 12" x 20" pans, 18" x 13" trays and GN1/1 containers. Unique pan slide racks' front edges are relieved for easy loading, no tip, one piece die stamped stainless steel for extra strength, and removable for easy cleaning
- 4 PST series features FWE's Top Mount heat system, which eliminates hot and cold spots by gently circulating hot air throughout the interior of the cabinet
- 5 Top mounted elements are protected from spillage and leaves the bottom of the cabinet open for easy cleaning reducing maintenance and cleaning costs
- 6 Simple to Use Electronic Control, User Friendly, Easy to Read & Easy to Set. Temperature Set Range of 90°F to 190°F (32°C to 88°C). Provided with a Low Temperature Alarm

CASTERS. Polyurethane tire casters with Zerk grease (lubrication) fittings in a configuration of two (2) rigid, and two (2) swivel with brake. PTS-32 and PTS-16-16 shall have a caster configuration of two (2) rigid and four (4) swivel with brake. Casters shall have a reinforced yoke welded to 10 gauge caster mounting plate. The caster mounting plate shall be secured to a 10 gauge stainless steel reinforcing stress plate via welded in place stainless steel studs. The reinforcing stress plate shall be welded to the heavy gauge tubular frame of the unit. be one piece die stamped channel-type pan slides at 2.625" (66.7mm) spacings to accommodate either deep or shallow 12" x 20" or GN 1/1 pans (at varying capacities - see chart). Racks are removable without tools for cleaning HEATING SYSTEM / CONTROLS. Top mounted, forced air blower system shall include Hi-Temp, self-lubricated, impedance protected, fan-cooled blower motor to distribute heat equally throughout cabinet interior with distribution tunnels shall be vented for balanced air circulation. Electronic controls shall include an easy to read digital display of cabinet temperature (with recall capacity of temperature set point and actual cabinet temperature), equipped with a programmable low temperature alarm, master ON/OFF switch with power indicator light. Adjustable temperature range from 90°F to 190°F (32°C to 88°C).