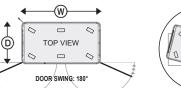

# **SPECIFICATIONS:**

| CAPACITIES OF 12" x 20" OR GN1/1 PANS [A] |                                                       |                                                                                           |                                                                                                                                                                                                                                                          |                                                                                                                                                                                                                                                                                                                      |                                                                                                                                                                                                                                                                                                                                                                                                   |                                                                                                                                                                                                                                                                                                                                                                                                                                                                  |                                                                                                                                                                                                                                                                                                                                                                                                                                                                                                                                                                                                                                                                                                                          |                                                                                                                                                                                                                                                                                                                                                                                                                                                                                                                                                                                                                                                                                                                                                                                                                                                                                                             |                                                                                                                                                                                                                                                                                                                                                                                                                                                                                                                                                                                                                                                                                                                                                                                                                                                                                     | CLASS                                                                                                                                                                                                                                                                                                                                                                                                                                                                                                                                                                                                                                                                                                                                                                                                                                            | 100                                                                                                                                                                                                                                                                                                                                                                                                                                                                                                                                                                                                                                                                                                                                                                                                                                                                                                                                                                      |
|-------------------------------------------|-------------------------------------------------------|-------------------------------------------------------------------------------------------|----------------------------------------------------------------------------------------------------------------------------------------------------------------------------------------------------------------------------------------------------------|----------------------------------------------------------------------------------------------------------------------------------------------------------------------------------------------------------------------------------------------------------------------------------------------------------------------|---------------------------------------------------------------------------------------------------------------------------------------------------------------------------------------------------------------------------------------------------------------------------------------------------------------------------------------------------------------------------------------------------|------------------------------------------------------------------------------------------------------------------------------------------------------------------------------------------------------------------------------------------------------------------------------------------------------------------------------------------------------------------------------------------------------------------------------------------------------------------|--------------------------------------------------------------------------------------------------------------------------------------------------------------------------------------------------------------------------------------------------------------------------------------------------------------------------------------------------------------------------------------------------------------------------------------------------------------------------------------------------------------------------------------------------------------------------------------------------------------------------------------------------------------------------------------------------------------------------|-------------------------------------------------------------------------------------------------------------------------------------------------------------------------------------------------------------------------------------------------------------------------------------------------------------------------------------------------------------------------------------------------------------------------------------------------------------------------------------------------------------------------------------------------------------------------------------------------------------------------------------------------------------------------------------------------------------------------------------------------------------------------------------------------------------------------------------------------------------------------------------------------------------|-------------------------------------------------------------------------------------------------------------------------------------------------------------------------------------------------------------------------------------------------------------------------------------------------------------------------------------------------------------------------------------------------------------------------------------------------------------------------------------------------------------------------------------------------------------------------------------------------------------------------------------------------------------------------------------------------------------------------------------------------------------------------------------------------------------------------------------------------------------------------------------|--------------------------------------------------------------------------------------------------------------------------------------------------------------------------------------------------------------------------------------------------------------------------------------------------------------------------------------------------------------------------------------------------------------------------------------------------------------------------------------------------------------------------------------------------------------------------------------------------------------------------------------------------------------------------------------------------------------------------------------------------------------------------------------------------------------------------------------------------|--------------------------------------------------------------------------------------------------------------------------------------------------------------------------------------------------------------------------------------------------------------------------------------------------------------------------------------------------------------------------------------------------------------------------------------------------------------------------------------------------------------------------------------------------------------------------------------------------------------------------------------------------------------------------------------------------------------------------------------------------------------------------------------------------------------------------------------------------------------------------------------------------------------------------------------------------------------------------|
| 2.625" FIXED SPACINGS                     |                                                       |                                                                                           | 66.7mm FIXED SPACINGS                                                                                                                                                                                                                                    |                                                                                                                                                                                                                                                                                                                      |                                                                                                                                                                                                                                                                                                                                                                                                   | OVERALL EXTERIOR<br>DIMENSIONS IN. (mm)<br>(Height Includes Casters)                                                                                                                                                                                                                                                                                                                                                                                             |                                                                                                                                                                                                                                                                                                                                                                                                                                                                                                                                                                                                                                                                                                                          |                                                                                                                                                                                                                                                                                                                                                                                                                                                                                                                                                                                                                                                                                                                                                                                                                                                                                                             |                                                                                                                                                                                                                                                                                                                                                                                                                                                                                                                                                                                                                                                                                                                                                                                                                                                                                     |                                                                                                                                                                                                                                                                                                                                                                                                                                                                                                                                                                                                                                                                                                                                                                                                                                                  |                                                                                                                                                                                                                                                                                                                                                                                                                                                                                                                                                                                                                                                                                                                                                                                                                                                                                                                                                                          |
| DEPTH 12" X 20" PANS                      |                                                       |                                                                                           | DEPTH GN 1/1 PANS                                                                                                                                                                                                                                        |                                                                                                                                                                                                                                                                                                                      |                                                                                                                                                                                                                                                                                                                                                                                                   | HIGH                                                                                                                                                                                                                                                                                                                                                                                                                                                             | DEEP                                                                                                                                                                                                                                                                                                                                                                                                                                                                                                                                                                                                                                                                                                                     | WIDE                                                                                                                                                                                                                                                                                                                                                                                                                                                                                                                                                                                                                                                                                                                                                                                                                                                                                                        |                                                                                                                                                                                                                                                                                                                                                                                                                                                                                                                                                                                                                                                                                                                                                                                                                                                                                     |                                                                                                                                                                                                                                                                                                                                                                                                                                                                                                                                                                                                                                                                                                                                                                                                                                                  | SHIP<br>WT.                                                                                                                                                                                                                                                                                                                                                                                                                                                                                                                                                                                                                                                                                                                                                                                                                                                                                                                                                              |
| 2.5"                                      | 4"                                                    | 6"                                                                                        | 65mm                                                                                                                                                                                                                                                     | 100mm                                                                                                                                                                                                                                                                                                                | 150mm                                                                                                                                                                                                                                                                                                                                                                                             | "H"                                                                                                                                                                                                                                                                                                                                                                                                                                                              | "D"                                                                                                                                                                                                                                                                                                                                                                                                                                                                                                                                                                                                                                                                                                                      | "W"                                                                                                                                                                                                                                                                                                                                                                                                                                                                                                                                                                                                                                                                                                                                                                                                                                                                                                         | NO. OF<br>DOORS                                                                                                                                                                                                                                                                                                                                                                                                                                                                                                                                                                                                                                                                                                                                                                                                                                                                     | CASTER<br>SIZE                                                                                                                                                                                                                                                                                                                                                                                                                                                                                                                                                                                                                                                                                                                                                                                                                                   | LBS.<br>(KG)                                                                                                                                                                                                                                                                                                                                                                                                                                                                                                                                                                                                                                                                                                                                                                                                                                                                                                                                                             |
| 10                                        | 5                                                     | 3                                                                                         | 10                                                                                                                                                                                                                                                       | 5                                                                                                                                                                                                                                                                                                                    | 3                                                                                                                                                                                                                                                                                                                                                                                                 | 46.5"<br>(1181)                                                                                                                                                                                                                                                                                                                                                                                                                                                  | 29.75"<br>(756)                                                                                                                                                                                                                                                                                                                                                                                                                                                                                                                                                                                                                                                                                                          | 22.5″<br>(572)                                                                                                                                                                                                                                                                                                                                                                                                                                                                                                                                                                                                                                                                                                                                                                                                                                                                                              | 1                                                                                                                                                                                                                                                                                                                                                                                                                                                                                                                                                                                                                                                                                                                                                                                                                                                                                   | 5″                                                                                                                                                                                                                                                                                                                                                                                                                                                                                                                                                                                                                                                                                                                                                                                                                                               | 230<br>(104)                                                                                                                                                                                                                                                                                                                                                                                                                                                                                                                                                                                                                                                                                                                                                                                                                                                                                                                                                             |
| 16                                        | 7                                                     | 5                                                                                         | 16                                                                                                                                                                                                                                                       | 7                                                                                                                                                                                                                                                                                                                    | 5                                                                                                                                                                                                                                                                                                                                                                                                 | 60.75″<br>(1543)                                                                                                                                                                                                                                                                                                                                                                                                                                                 | 29.75"<br>(756)                                                                                                                                                                                                                                                                                                                                                                                                                                                                                                                                                                                                                                                                                                          | 22.5"<br>(572)                                                                                                                                                                                                                                                                                                                                                                                                                                                                                                                                                                                                                                                                                                                                                                                                                                                                                              | 1                                                                                                                                                                                                                                                                                                                                                                                                                                                                                                                                                                                                                                                                                                                                                                                                                                                                                   | 5″                                                                                                                                                                                                                                                                                                                                                                                                                                                                                                                                                                                                                                                                                                                                                                                                                                               | 265<br>(120)                                                                                                                                                                                                                                                                                                                                                                                                                                                                                                                                                                                                                                                                                                                                                                                                                                                                                                                                                             |
| 20                                        | 10                                                    | 6                                                                                         | 20                                                                                                                                                                                                                                                       | 10                                                                                                                                                                                                                                                                                                                   | 6                                                                                                                                                                                                                                                                                                                                                                                                 | 46.25"<br>(1175)                                                                                                                                                                                                                                                                                                                                                                                                                                                 | 29.75"<br>(756)                                                                                                                                                                                                                                                                                                                                                                                                                                                                                                                                                                                                                                                                                                          |                                                                                                                                                                                                                                                                                                                                                                                                                                                                                                                                                                                                                                                                                                                                                                                                                                                                                                             |                                                                                                                                                                                                                                                                                                                                                                                                                                                                                                                                                                                                                                                                                                                                                                                                                                                                                     | 5″                                                                                                                                                                                                                                                                                                                                                                                                                                                                                                                                                                                                                                                                                                                                                                                                                                               | 330<br>(150)                                                                                                                                                                                                                                                                                                                                                                                                                                                                                                                                                                                                                                                                                                                                                                                                                                                                                                                                                             |
| 32                                        | 14                                                    | 10                                                                                        | 32                                                                                                                                                                                                                                                       | 14                                                                                                                                                                                                                                                                                                                   | 10                                                                                                                                                                                                                                                                                                                                                                                                | 60.75″<br>(1543)                                                                                                                                                                                                                                                                                                                                                                                                                                                 | 29.75"<br>(756)                                                                                                                                                                                                                                                                                                                                                                                                                                                                                                                                                                                                                                                                                                          |                                                                                                                                                                                                                                                                                                                                                                                                                                                                                                                                                                                                                                                                                                                                                                                                                                                                                                             |                                                                                                                                                                                                                                                                                                                                                                                                                                                                                                                                                                                                                                                                                                                                                                                                                                                                                     | 5″                                                                                                                                                                                                                                                                                                                                                                                                                                                                                                                                                                                                                                                                                                                                                                                                                                               | 420<br>(191)                                                                                                                                                                                                                                                                                                                                                                                                                                                                                                                                                                                                                                                                                                                                                                                                                                                                                                                                                             |
| <b>32</b><br>16 each                      | 14                                                    | 10                                                                                        | 32                                                                                                                                                                                                                                                       | 14                                                                                                                                                                                                                                                                                                                   | 10                                                                                                                                                                                                                                                                                                                                                                                                | 60.75″<br>(1543)                                                                                                                                                                                                                                                                                                                                                                                                                                                 |                                                                                                                                                                                                                                                                                                                                                                                                                                                                                                                                                                                                                                                                                                                          |                                                                                                                                                                                                                                                                                                                                                                                                                                                                                                                                                                                                                                                                                                                                                                                                                                                                                                             | 2                                                                                                                                                                                                                                                                                                                                                                                                                                                                                                                                                                                                                                                                                                                                                                                                                                                                                   | 5″                                                                                                                                                                                                                                                                                                                                                                                                                                                                                                                                                                                                                                                                                                                                                                                                                                               | 455<br>(206)                                                                                                                                                                                                                                                                                                                                                                                                                                                                                                                                                                                                                                                                                                                                                                                                                                                                                                                                                             |
|                                           | 2.625"<br>DEPTH<br>2.5"<br>10<br>16<br>20<br>32<br>32 | 2.625" FIXED SP/<br>DEPTH 12" X 20"<br>2.5" 4"<br>10 5<br>16 7<br>20 10<br>32 14<br>32 14 | 2.625" FIXED SPACINGS           DEPTH 12" X 20" PANS           2.5"         4"           10         5         3           16         7         5           20         10         6           32         14         10           32         14         10 | 2.625" FIXED SPACINGS         66.7mm           DEPTH 12" X 20" PANS         DEP           2.5"         4"         6"         65mm           10         5         3         10           16         7         5         16           20         10         6         20           32         14         10         32 | 2.625" FIXED SPACINGS         66.7mm FIXED SPA           DEPTH 12" X 20" PANS         DEPTH GN 1/1 P           2.5"         4"         6"         65mm         100mm           10         5         3         10         5           16         7         5         16         7           20         10         6         20         10           32         14         10         32         14 | 2.625" FIXED SPACINGS         66.7mm FIXED SPACINGS           DEPTH 12" X 20" PANS         DEPTH GN 1/1 PANS           2.5"         4"         6"         65mm         100mm         150mm           10         5         3         10         5         3           16         7         5         16         7         5           20         10         6         20         10         6           32         14         10         32         14         10 | 2.625" FIXED SPACINGS         66.7mm         FIXED SPACINGS         OVERADIMENS<br>(Height I<br>2.5"         OVERADIMENS           DEPTH 12" X 20" PANS         DEPTH GN 1/1 PANS         HIGH<br>"H"         HIGH<br>"H"         HIGH<br>"H"           2.5"         4"         6"         65mm         100mm         150mm         HIGH<br>"H"           10         5         3         10         5         3         46.5"<br>(1181)           16         7         5         16         7         5         60.75"<br>(1543)           20         10         6         20         10         6         46.25"<br>(1175)           32         14         10         32         14         10         60.75"<br>(1543) | 2.625" FIXED SPACINGS         66.7mm FIXED SPACINGS         OVERALL EXTER<br>DIMENSIONS IN.<br>(Height Includes CO<br>DEPTH 12" X 20" PANS         DEPTH GN 1/1 PANS         HIGH<br>"H"         DEEP<br>"D"           2.5"         4"         6"         65mm         100mm         150mm         HIGH<br>"H"         DEEPTH<br>"D"           10         5         3         10         5         3         46.5"         29.75"<br>(1181)         27.5"           16         7         5         16         7         5         60.75"         29.75"<br>(1543)         (756)           20         10         6         20         10         6         46.25"         29.75"<br>(1175)         (756)           32         14         10         32         14         10         60.75"         29.75"           32         14         40         22         14         10         60.75"         29.75" | 2.625" FIXED SPACINGS         66.7mm         FIXED SPACINGS         OVERALL EXTERIOR<br>DIMENSIONS IN. (mm)<br>(Height Includes Casters)           DEPTH 12" X 20" PANS         DEPTH GN 1/1 PANS         HIGH<br>100 mm         0"D"         WIDE<br>"H"         WIDE<br>"D"         WIDE<br>"W"           10         5         3         10         5         3         46.5" 29.75" 22.5"<br>(1181) (756) (572)           16         7         5         16         7         5         60.75" 29.75" 22.5"<br>(1543) (756) (572)           20         10         6         20         10         6         46.25" 29.75" 41.25"<br>(1543) (756) (1048)           32         14         10         32         14         10         60.75" 29.75" 41.25"<br>(1543) (756) (1048)           32         14         10         32         14         10         60.75" 29.75" 41.25" | 2.625" FIXED SPACINGS         66.7mm FIXED SPACINGS         OVERALL EXTERIOR<br>DIMENSIONS IN. (mm)<br>(Height Includes Casters)         NO. OF<br>DOMENSIONS IN. (mm)<br>(Height Includes Casters)           2.5"         4"         6"         65mm         100mm         150mm         HIGH<br>"H"         DEPT<br>"U"         NO. OF<br>DOORS           10         5         3         10         5         3         46.5"         29.75"         22.5"         1           16         7         5         16         7         5         60.75"         29.75"         22.5"         1           20         10         6         20         10         6         46.25"         29.75"         41.25"         2           32         14         10         32         14         10         60.75"         29.75"         41.25"         2 | 2.625" FIXED SPACINGS         66.7mm FIXED SPACINGS         OVERALL EXTERIOR<br>DIMENSIONS IN. (mm)<br>(Height Includes Casters)           DEPTH 12" X 20" PANS         DEPTH GN 1/1 PANS         HIGH<br>100 mm         DEPTH<br>"H"         DEPTH<br>"D"         WIDE<br>"W"         NO. OF<br>SIZE         CASTER<br>SIZE           10         5         3         10         5         3         46.5"<br>(1181)         29.75"<br>(756)         22.5"<br>(572)         1         5"           16         7         5         16         7         5         60.75"<br>(1543)         29.75"<br>(756)         22.5"<br>(572)         1         5"           20         10         6         20         10         6         46.25"<br>(1175)         29.75"<br>(756)         41.25"<br>(1048)         2         5"           32         14         10         32         14         10         60.75"<br>(1543)         29.75" 41.25"<br>(1543)         2         5" |