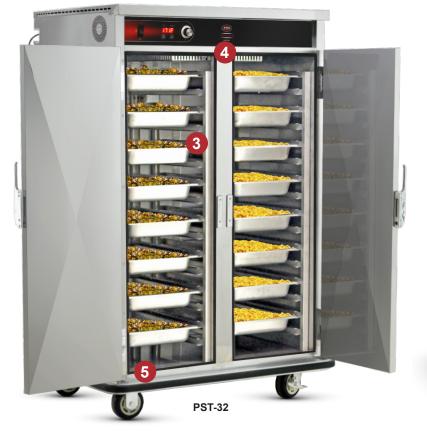

## HEATED HOLDING TRANSPORT CABINETS For Various Size Trays, Pans and Gastro-Norm

### **TOP MOUNT "PST" SERIES**

QUANTITY:

## Top Mount heat system, slim cabinet profile, high capacity

- Made for transport applications FWE cabinets are fully constructed of stainless steel, welded base frame, and designed to absorb vibration and shock during transport
- Narrow spaces are no problem with the slim design of the PST series - these cabinets fit easily into tight spaces without sacrificing needed capacity
- **3** PST series accommodates shallow and deep 12" x 20" pans, 18" x 13" trays and GN1/1 containers. Unique pan slide racks' front edges are relieved for easy loading, no tip, one piece die stamped stainless steel for extra strength, and removable for easy cleaning
- 4 PST series features FWE's Top Mount heat system, which eliminates hot and cold spots by gently circulating hot air throughout the interior of the cabinet
- 5 Top mounted elements are protected from spillage and leaves the bottom of the cabinet open for easy cleaning reducing maintenance and cleaning costs
- 6 Simple to Use Electronic Control, User Friendly, Easy to Read & Easy to Set. Temperature Set Range of 90°F to 190°F (32°C to 88°C). Provided with a Low Temperature Alarm