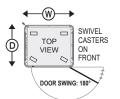

# **SPECIFICATIONS:**

| CAPACITIES OF 12" x 20" OR GN1/1 PANS [A] |                                                       |                                                                                           |                                                                                                                                                                                                                                                          |                                                                                                                                                                                                                                                                                                                      |                                                                                                                                                                                                                                                                                                                                                                                                   |                                                                                                                                                                                                                                                                                                                                                                                                                                                                  |                                                                                                                                                                                                                                                                                                                                                                                                                                                                                                                                                                                                                                                                                                                          |                                                                                                                                                                                                                                                                                                                                                                                                                                                                                                                                                                                                                                                                                                                                                                                                                                                                                                             |                                                                                                                                                                                                                                                                                                                                                                                                                                                                                                                                                                                                                                                                                                                                                                                                                                                                                     | CLASS                                                                                                                                                                                                                                                                                                                                                                                                                                                                                                                                                                                                                                                                                                                                                                                                                                            | 100                                                                                                                                                                                                                                                                                                                                                                                                                                                                                                                                                                                                                                                                                                                                                                                                                                                                                                                                                                      |
|-------------------------------------------|-------------------------------------------------------|-------------------------------------------------------------------------------------------|----------------------------------------------------------------------------------------------------------------------------------------------------------------------------------------------------------------------------------------------------------|----------------------------------------------------------------------------------------------------------------------------------------------------------------------------------------------------------------------------------------------------------------------------------------------------------------------|---------------------------------------------------------------------------------------------------------------------------------------------------------------------------------------------------------------------------------------------------------------------------------------------------------------------------------------------------------------------------------------------------|------------------------------------------------------------------------------------------------------------------------------------------------------------------------------------------------------------------------------------------------------------------------------------------------------------------------------------------------------------------------------------------------------------------------------------------------------------------|--------------------------------------------------------------------------------------------------------------------------------------------------------------------------------------------------------------------------------------------------------------------------------------------------------------------------------------------------------------------------------------------------------------------------------------------------------------------------------------------------------------------------------------------------------------------------------------------------------------------------------------------------------------------------------------------------------------------------|-------------------------------------------------------------------------------------------------------------------------------------------------------------------------------------------------------------------------------------------------------------------------------------------------------------------------------------------------------------------------------------------------------------------------------------------------------------------------------------------------------------------------------------------------------------------------------------------------------------------------------------------------------------------------------------------------------------------------------------------------------------------------------------------------------------------------------------------------------------------------------------------------------------|-------------------------------------------------------------------------------------------------------------------------------------------------------------------------------------------------------------------------------------------------------------------------------------------------------------------------------------------------------------------------------------------------------------------------------------------------------------------------------------------------------------------------------------------------------------------------------------------------------------------------------------------------------------------------------------------------------------------------------------------------------------------------------------------------------------------------------------------------------------------------------------|--------------------------------------------------------------------------------------------------------------------------------------------------------------------------------------------------------------------------------------------------------------------------------------------------------------------------------------------------------------------------------------------------------------------------------------------------------------------------------------------------------------------------------------------------------------------------------------------------------------------------------------------------------------------------------------------------------------------------------------------------------------------------------------------------------------------------------------------------|--------------------------------------------------------------------------------------------------------------------------------------------------------------------------------------------------------------------------------------------------------------------------------------------------------------------------------------------------------------------------------------------------------------------------------------------------------------------------------------------------------------------------------------------------------------------------------------------------------------------------------------------------------------------------------------------------------------------------------------------------------------------------------------------------------------------------------------------------------------------------------------------------------------------------------------------------------------------------|
| 2.625" FIXED SPACINGS                     |                                                       |                                                                                           | 66.7mm FIXED SPACINGS                                                                                                                                                                                                                                    |                                                                                                                                                                                                                                                                                                                      |                                                                                                                                                                                                                                                                                                                                                                                                   | OVERALL EXTERIOR<br>DIMENSIONS IN. (mm)<br>(Height Includes Casters)                                                                                                                                                                                                                                                                                                                                                                                             |                                                                                                                                                                                                                                                                                                                                                                                                                                                                                                                                                                                                                                                                                                                          |                                                                                                                                                                                                                                                                                                                                                                                                                                                                                                                                                                                                                                                                                                                                                                                                                                                                                                             |                                                                                                                                                                                                                                                                                                                                                                                                                                                                                                                                                                                                                                                                                                                                                                                                                                                                                     |                                                                                                                                                                                                                                                                                                                                                                                                                                                                                                                                                                                                                                                                                                                                                                                                                                                  |                                                                                                                                                                                                                                                                                                                                                                                                                                                                                                                                                                                                                                                                                                                                                                                                                                                                                                                                                                          |
| DEPTH 12" X 20" PANS                      |                                                       |                                                                                           | DEPTH GN 1/1 PANS                                                                                                                                                                                                                                        |                                                                                                                                                                                                                                                                                                                      |                                                                                                                                                                                                                                                                                                                                                                                                   | HIGH                                                                                                                                                                                                                                                                                                                                                                                                                                                             | DEEP                                                                                                                                                                                                                                                                                                                                                                                                                                                                                                                                                                                                                                                                                                                     | WIDE                                                                                                                                                                                                                                                                                                                                                                                                                                                                                                                                                                                                                                                                                                                                                                                                                                                                                                        |                                                                                                                                                                                                                                                                                                                                                                                                                                                                                                                                                                                                                                                                                                                                                                                                                                                                                     |                                                                                                                                                                                                                                                                                                                                                                                                                                                                                                                                                                                                                                                                                                                                                                                                                                                  | SHIP<br>WT.                                                                                                                                                                                                                                                                                                                                                                                                                                                                                                                                                                                                                                                                                                                                                                                                                                                                                                                                                              |
| 2.5"                                      | 4"                                                    | 6"                                                                                        | 65mm                                                                                                                                                                                                                                                     | 100mm                                                                                                                                                                                                                                                                                                                | 150mm                                                                                                                                                                                                                                                                                                                                                                                             | "H"                                                                                                                                                                                                                                                                                                                                                                                                                                                              | "D"                                                                                                                                                                                                                                                                                                                                                                                                                                                                                                                                                                                                                                                                                                                      | "W"                                                                                                                                                                                                                                                                                                                                                                                                                                                                                                                                                                                                                                                                                                                                                                                                                                                                                                         | NO. OF<br>DOORS                                                                                                                                                                                                                                                                                                                                                                                                                                                                                                                                                                                                                                                                                                                                                                                                                                                                     | CASTER<br>SIZE                                                                                                                                                                                                                                                                                                                                                                                                                                                                                                                                                                                                                                                                                                                                                                                                                                   | LBS.<br>(KG)                                                                                                                                                                                                                                                                                                                                                                                                                                                                                                                                                                                                                                                                                                                                                                                                                                                                                                                                                             |
| 10                                        | 5                                                     | 3                                                                                         | 10                                                                                                                                                                                                                                                       | 5                                                                                                                                                                                                                                                                                                                    | 3                                                                                                                                                                                                                                                                                                                                                                                                 | 46.5"<br>(1181)                                                                                                                                                                                                                                                                                                                                                                                                                                                  | 29.75"<br>(756)                                                                                                                                                                                                                                                                                                                                                                                                                                                                                                                                                                                                                                                                                                          | 22.5″<br>(572)                                                                                                                                                                                                                                                                                                                                                                                                                                                                                                                                                                                                                                                                                                                                                                                                                                                                                              | 1                                                                                                                                                                                                                                                                                                                                                                                                                                                                                                                                                                                                                                                                                                                                                                                                                                                                                   | 5″                                                                                                                                                                                                                                                                                                                                                                                                                                                                                                                                                                                                                                                                                                                                                                                                                                               | 230<br>(104)                                                                                                                                                                                                                                                                                                                                                                                                                                                                                                                                                                                                                                                                                                                                                                                                                                                                                                                                                             |
| 16                                        | 7                                                     | 5                                                                                         | 16                                                                                                                                                                                                                                                       | 7                                                                                                                                                                                                                                                                                                                    | 5                                                                                                                                                                                                                                                                                                                                                                                                 | 60.75″<br>(1543)                                                                                                                                                                                                                                                                                                                                                                                                                                                 | 29.75"<br>(756)                                                                                                                                                                                                                                                                                                                                                                                                                                                                                                                                                                                                                                                                                                          | 22.5"<br>(572)                                                                                                                                                                                                                                                                                                                                                                                                                                                                                                                                                                                                                                                                                                                                                                                                                                                                                              | 1                                                                                                                                                                                                                                                                                                                                                                                                                                                                                                                                                                                                                                                                                                                                                                                                                                                                                   | 5″                                                                                                                                                                                                                                                                                                                                                                                                                                                                                                                                                                                                                                                                                                                                                                                                                                               | 265<br>(120)                                                                                                                                                                                                                                                                                                                                                                                                                                                                                                                                                                                                                                                                                                                                                                                                                                                                                                                                                             |
| 20                                        | 10                                                    | 6                                                                                         | 20                                                                                                                                                                                                                                                       | 10                                                                                                                                                                                                                                                                                                                   | 6                                                                                                                                                                                                                                                                                                                                                                                                 | 46.25"<br>(1175)                                                                                                                                                                                                                                                                                                                                                                                                                                                 | 29.75"<br>(756)                                                                                                                                                                                                                                                                                                                                                                                                                                                                                                                                                                                                                                                                                                          |                                                                                                                                                                                                                                                                                                                                                                                                                                                                                                                                                                                                                                                                                                                                                                                                                                                                                                             |                                                                                                                                                                                                                                                                                                                                                                                                                                                                                                                                                                                                                                                                                                                                                                                                                                                                                     | 5″                                                                                                                                                                                                                                                                                                                                                                                                                                                                                                                                                                                                                                                                                                                                                                                                                                               | 330<br>(150)                                                                                                                                                                                                                                                                                                                                                                                                                                                                                                                                                                                                                                                                                                                                                                                                                                                                                                                                                             |
| 32                                        | 14                                                    | 10                                                                                        | 32                                                                                                                                                                                                                                                       | 14                                                                                                                                                                                                                                                                                                                   | 10                                                                                                                                                                                                                                                                                                                                                                                                | 60.75″<br>(1543)                                                                                                                                                                                                                                                                                                                                                                                                                                                 | 29.75"<br>(756)                                                                                                                                                                                                                                                                                                                                                                                                                                                                                                                                                                                                                                                                                                          |                                                                                                                                                                                                                                                                                                                                                                                                                                                                                                                                                                                                                                                                                                                                                                                                                                                                                                             |                                                                                                                                                                                                                                                                                                                                                                                                                                                                                                                                                                                                                                                                                                                                                                                                                                                                                     | 5″                                                                                                                                                                                                                                                                                                                                                                                                                                                                                                                                                                                                                                                                                                                                                                                                                                               | 420<br>(191)                                                                                                                                                                                                                                                                                                                                                                                                                                                                                                                                                                                                                                                                                                                                                                                                                                                                                                                                                             |
| <b>32</b><br>16 each                      | 14                                                    | 10                                                                                        | 32                                                                                                                                                                                                                                                       | 14                                                                                                                                                                                                                                                                                                                   | 10                                                                                                                                                                                                                                                                                                                                                                                                | 60.75″<br>(1543)                                                                                                                                                                                                                                                                                                                                                                                                                                                 |                                                                                                                                                                                                                                                                                                                                                                                                                                                                                                                                                                                                                                                                                                                          |                                                                                                                                                                                                                                                                                                                                                                                                                                                                                                                                                                                                                                                                                                                                                                                                                                                                                                             | 2                                                                                                                                                                                                                                                                                                                                                                                                                                                                                                                                                                                                                                                                                                                                                                                                                                                                                   | 5″                                                                                                                                                                                                                                                                                                                                                                                                                                                                                                                                                                                                                                                                                                                                                                                                                                               | 455<br>(206)                                                                                                                                                                                                                                                                                                                                                                                                                                                                                                                                                                                                                                                                                                                                                                                                                                                                                                                                                             |
|                                           | 2.625"<br>DEPTH<br>2.5"<br>10<br>16<br>20<br>32<br>32 | 2.625" FIXED SP/<br>DEPTH 12" X 20"<br>2.5" 4"<br>10 5<br>16 7<br>20 10<br>32 14<br>32 14 | 2.625" FIXED SPACINGS           DEPTH 12" X 20" PANS           2.5"         4"           10         5         3           16         7         5           20         10         6           32         14         10           32         14         10 | 2.625" FIXED SPACINGS         66.7mm           DEPTH 12" X 20" PANS         DEP           2.5"         4"         6"         65mm           10         5         3         10           16         7         5         16           20         10         6         20           32         14         10         32 | 2.625" FIXED SPACINGS         66.7mm FIXED SPA           DEPTH 12" X 20" PANS         DEPTH GN 1/1 P           2.5"         4"         6"         65mm         100mm           10         5         3         10         5           16         7         5         16         7           20         10         6         20         10           32         14         10         32         14 | 2.625" FIXED SPACINGS         66.7mm FIXED SPACINGS           DEPTH 12" X 20" PANS         DEPTH GN 1/1 PANS           2.5"         4"         6"         65mm         100mm         150mm           10         5         3         10         5         3           16         7         5         16         7         5           20         10         6         20         10         6           32         14         10         32         14         10 | 2.625" FIXED SPACINGS         66.7mm         FIXED SPACINGS         OVERADIMENS<br>(Height I<br>2.5"         OVERADIMENS           DEPTH 12" X 20" PANS         DEPTH GN 1/1 PANS         HIGH<br>"H"         HIGH<br>"H"         HIGH<br>"H"           2.5"         4"         6"         65mm         100mm         150mm         HIGH<br>"H"           10         5         3         10         5         3         46.5"<br>(1181)           16         7         5         16         7         5         60.75"<br>(1543)           20         10         6         20         10         6         46.25"<br>(1175)           32         14         10         32         14         10         60.75"<br>(1543) | 2.625" FIXED SPACINGS         66.7mm FIXED SPACINGS         OVERALL EXTER<br>DIMENSIONS IN.<br>(Height Includes CO<br>DEPTH 12" X 20" PANS         DEPTH GN 1/1 PANS         HIGH<br>"H"         DEEP<br>"D"           2.5"         4"         6"         65mm         100mm         150mm         HIGH<br>"H"         DEEPTH<br>"D"           10         5         3         10         5         3         46.5"         29.75"<br>(1181)         27.5"           16         7         5         16         7         5         60.75"         29.75"<br>(1543)         (756)           20         10         6         20         10         6         46.25"         29.75"<br>(1175)         (756)           32         14         10         32         14         10         60.75"         29.75"           32         14         40         22         14         10         60.75"         29.75" | 2.625" FIXED SPACINGS         66.7mm         FIXED SPACINGS         OVERALL EXTERIOR<br>DIMENSIONS IN. (mm)<br>(Height Includes Casters)           DEPTH 12" X 20" PANS         DEPTH GN 1/1 PANS         HIGH<br>100 mm         0"D"         WIDE<br>"H"         WIDE<br>"D"         WIDE<br>"W"           10         5         3         10         5         3         46.5" 29.75" 22.5"<br>(1181) (756) (572)           16         7         5         16         7         5         60.75" 29.75" 22.5"<br>(1543) (756) (572)           20         10         6         20         10         6         46.25" 29.75" 41.25"<br>(1543) (756) (1048)           32         14         10         32         14         10         60.75" 29.75" 41.25"<br>(1543) (756) (1048)           32         14         10         32         14         10         60.75" 29.75" 41.25" | 2.625" FIXED SPACINGS         66.7mm FIXED SPACINGS         OVERALL EXTERIOR<br>DIMENSIONS IN. (mm)<br>(Height Includes Casters)         NO. OF<br>DOMENSIONS IN. (mm)<br>(Height Includes Casters)           2.5"         4"         6"         65mm         100mm         150mm         HIGH<br>"H"         DEPT<br>"U"         NO. OF<br>DOORS           10         5         3         10         5         3         46.5"         29.75"         22.5"         1           16         7         5         16         7         5         60.75"         29.75"         22.5"         1           20         10         6         20         10         6         46.25"         29.75"         41.25"         2           32         14         10         32         14         10         60.75"         29.75"         41.25"         2 | 2.625" FIXED SPACINGS         66.7mm FIXED SPACINGS         OVERALL EXTERIOR<br>DIMENSIONS IN. (mm)<br>(Height Includes Casters)           DEPTH 12" X 20" PANS         DEPTH GN 1/1 PANS         HIGH<br>100 mm         DEPTH<br>"H"         DEPTH<br>"D"         WIDE<br>"W"         NO. OF<br>SIZE         CASTER<br>SIZE           10         5         3         10         5         3         46.5"<br>(1181)         29.75"<br>(756)         22.5"<br>(572)         1         5"           16         7         5         16         7         5         60.75"<br>(1543)         29.75"<br>(756)         22.5"<br>(572)         1         5"           20         10         6         20         10         6         46.25"<br>(1175)         29.75"<br>(756)         41.25"<br>(1048)         2         5"           32         14         10         32         14         10         60.75"<br>(1543)         29.75" 41.25"<br>(1543)         2         5" |