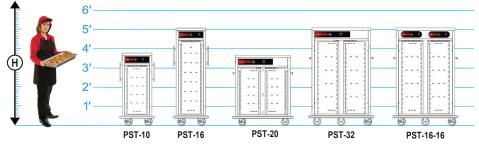

# **SPECIFICATIONS:**

| CAPACITIES OF 12" x 20" OR GN1/1 PANS [A] |                                                       |                                                                                           |                                                                                                                                                                                                                                                          |                                                                                                                                                                                                                                                                                                                      |                                                                                                                                                                                                                                                                                                                                                                                                   |                                                                                                                                                                                                                                                                                                                                                                                                                                                                  |                                                                                                                                                                                                                                                                                                                                                                                                                                                                                                                                                                                                                                                                                                                          |                                                                                                                                                                                                                                                                                                                                                                                                                                                                                                                                                                                                                                                                                                                                                                                                                                                                                                             |                                                                                                                                                                                                                                                                                                                                                                                                                                                                                                                                                                                                                                                                                                                                                                                                                                                                                     | CLASS                                                                                                                                                                                                                                                                                                                                                                                                                                                                                                                                                                                                                                                                                                                                                                                                                                            | 100                                                                                                                                                                                                                                                                                                                                                                                                                                                                                                                                                                                                                                                                                                                                                                                                                                                                                                                                                                      |
|-------------------------------------------|-------------------------------------------------------|-------------------------------------------------------------------------------------------|----------------------------------------------------------------------------------------------------------------------------------------------------------------------------------------------------------------------------------------------------------|----------------------------------------------------------------------------------------------------------------------------------------------------------------------------------------------------------------------------------------------------------------------------------------------------------------------|---------------------------------------------------------------------------------------------------------------------------------------------------------------------------------------------------------------------------------------------------------------------------------------------------------------------------------------------------------------------------------------------------|------------------------------------------------------------------------------------------------------------------------------------------------------------------------------------------------------------------------------------------------------------------------------------------------------------------------------------------------------------------------------------------------------------------------------------------------------------------|--------------------------------------------------------------------------------------------------------------------------------------------------------------------------------------------------------------------------------------------------------------------------------------------------------------------------------------------------------------------------------------------------------------------------------------------------------------------------------------------------------------------------------------------------------------------------------------------------------------------------------------------------------------------------------------------------------------------------|-------------------------------------------------------------------------------------------------------------------------------------------------------------------------------------------------------------------------------------------------------------------------------------------------------------------------------------------------------------------------------------------------------------------------------------------------------------------------------------------------------------------------------------------------------------------------------------------------------------------------------------------------------------------------------------------------------------------------------------------------------------------------------------------------------------------------------------------------------------------------------------------------------------|-------------------------------------------------------------------------------------------------------------------------------------------------------------------------------------------------------------------------------------------------------------------------------------------------------------------------------------------------------------------------------------------------------------------------------------------------------------------------------------------------------------------------------------------------------------------------------------------------------------------------------------------------------------------------------------------------------------------------------------------------------------------------------------------------------------------------------------------------------------------------------------|--------------------------------------------------------------------------------------------------------------------------------------------------------------------------------------------------------------------------------------------------------------------------------------------------------------------------------------------------------------------------------------------------------------------------------------------------------------------------------------------------------------------------------------------------------------------------------------------------------------------------------------------------------------------------------------------------------------------------------------------------------------------------------------------------------------------------------------------------|--------------------------------------------------------------------------------------------------------------------------------------------------------------------------------------------------------------------------------------------------------------------------------------------------------------------------------------------------------------------------------------------------------------------------------------------------------------------------------------------------------------------------------------------------------------------------------------------------------------------------------------------------------------------------------------------------------------------------------------------------------------------------------------------------------------------------------------------------------------------------------------------------------------------------------------------------------------------------|
| 2.625" FIXED SPACINGS                     |                                                       |                                                                                           | 66.7mm FIXED SPACINGS                                                                                                                                                                                                                                    |                                                                                                                                                                                                                                                                                                                      |                                                                                                                                                                                                                                                                                                                                                                                                   | OVERALL EXTERIOR<br>DIMENSIONS IN. (mm)<br>(Height Includes Casters)                                                                                                                                                                                                                                                                                                                                                                                             |                                                                                                                                                                                                                                                                                                                                                                                                                                                                                                                                                                                                                                                                                                                          |                                                                                                                                                                                                                                                                                                                                                                                                                                                                                                                                                                                                                                                                                                                                                                                                                                                                                                             |                                                                                                                                                                                                                                                                                                                                                                                                                                                                                                                                                                                                                                                                                                                                                                                                                                                                                     |                                                                                                                                                                                                                                                                                                                                                                                                                                                                                                                                                                                                                                                                                                                                                                                                                                                  |                                                                                                                                                                                                                                                                                                                                                                                                                                                                                                                                                                                                                                                                                                                                                                                                                                                                                                                                                                          |
| DEPTH 12" X 20" PANS                      |                                                       |                                                                                           | DEPTH GN 1/1 PANS                                                                                                                                                                                                                                        |                                                                                                                                                                                                                                                                                                                      |                                                                                                                                                                                                                                                                                                                                                                                                   | HIGH                                                                                                                                                                                                                                                                                                                                                                                                                                                             | DEEP                                                                                                                                                                                                                                                                                                                                                                                                                                                                                                                                                                                                                                                                                                                     | WIDE                                                                                                                                                                                                                                                                                                                                                                                                                                                                                                                                                                                                                                                                                                                                                                                                                                                                                                        |                                                                                                                                                                                                                                                                                                                                                                                                                                                                                                                                                                                                                                                                                                                                                                                                                                                                                     |                                                                                                                                                                                                                                                                                                                                                                                                                                                                                                                                                                                                                                                                                                                                                                                                                                                  | SHIP<br>WT.                                                                                                                                                                                                                                                                                                                                                                                                                                                                                                                                                                                                                                                                                                                                                                                                                                                                                                                                                              |
| 2.5"                                      | 4"                                                    | 6"                                                                                        | 65mm                                                                                                                                                                                                                                                     | 100mm                                                                                                                                                                                                                                                                                                                | 150mm                                                                                                                                                                                                                                                                                                                                                                                             | "H"                                                                                                                                                                                                                                                                                                                                                                                                                                                              | "D"                                                                                                                                                                                                                                                                                                                                                                                                                                                                                                                                                                                                                                                                                                                      | "W"                                                                                                                                                                                                                                                                                                                                                                                                                                                                                                                                                                                                                                                                                                                                                                                                                                                                                                         | NO. OF<br>DOORS                                                                                                                                                                                                                                                                                                                                                                                                                                                                                                                                                                                                                                                                                                                                                                                                                                                                     | CASTER<br>SIZE                                                                                                                                                                                                                                                                                                                                                                                                                                                                                                                                                                                                                                                                                                                                                                                                                                   | LBS.<br>(KG)                                                                                                                                                                                                                                                                                                                                                                                                                                                                                                                                                                                                                                                                                                                                                                                                                                                                                                                                                             |
| 10                                        | 5                                                     | 3                                                                                         | 10                                                                                                                                                                                                                                                       | 5                                                                                                                                                                                                                                                                                                                    | 3                                                                                                                                                                                                                                                                                                                                                                                                 | 46.5"<br>(1181)                                                                                                                                                                                                                                                                                                                                                                                                                                                  | 29.75"<br>(756)                                                                                                                                                                                                                                                                                                                                                                                                                                                                                                                                                                                                                                                                                                          | 22.5″<br>(572)                                                                                                                                                                                                                                                                                                                                                                                                                                                                                                                                                                                                                                                                                                                                                                                                                                                                                              | 1                                                                                                                                                                                                                                                                                                                                                                                                                                                                                                                                                                                                                                                                                                                                                                                                                                                                                   | 5″                                                                                                                                                                                                                                                                                                                                                                                                                                                                                                                                                                                                                                                                                                                                                                                                                                               | 230<br>(104)                                                                                                                                                                                                                                                                                                                                                                                                                                                                                                                                                                                                                                                                                                                                                                                                                                                                                                                                                             |
| 16                                        | 7                                                     | 5                                                                                         | 16                                                                                                                                                                                                                                                       | 7                                                                                                                                                                                                                                                                                                                    | 5                                                                                                                                                                                                                                                                                                                                                                                                 | 60.75″<br>(1543)                                                                                                                                                                                                                                                                                                                                                                                                                                                 | 29.75"<br>(756)                                                                                                                                                                                                                                                                                                                                                                                                                                                                                                                                                                                                                                                                                                          | 22.5"<br>(572)                                                                                                                                                                                                                                                                                                                                                                                                                                                                                                                                                                                                                                                                                                                                                                                                                                                                                              | 1                                                                                                                                                                                                                                                                                                                                                                                                                                                                                                                                                                                                                                                                                                                                                                                                                                                                                   | 5″                                                                                                                                                                                                                                                                                                                                                                                                                                                                                                                                                                                                                                                                                                                                                                                                                                               | 265<br>(120)                                                                                                                                                                                                                                                                                                                                                                                                                                                                                                                                                                                                                                                                                                                                                                                                                                                                                                                                                             |
| 20                                        | 10                                                    | 6                                                                                         | 20                                                                                                                                                                                                                                                       | 10                                                                                                                                                                                                                                                                                                                   | 6                                                                                                                                                                                                                                                                                                                                                                                                 | 46.25"<br>(1175)                                                                                                                                                                                                                                                                                                                                                                                                                                                 | 29.75"<br>(756)                                                                                                                                                                                                                                                                                                                                                                                                                                                                                                                                                                                                                                                                                                          |                                                                                                                                                                                                                                                                                                                                                                                                                                                                                                                                                                                                                                                                                                                                                                                                                                                                                                             |                                                                                                                                                                                                                                                                                                                                                                                                                                                                                                                                                                                                                                                                                                                                                                                                                                                                                     | 5″                                                                                                                                                                                                                                                                                                                                                                                                                                                                                                                                                                                                                                                                                                                                                                                                                                               | 330<br>(150)                                                                                                                                                                                                                                                                                                                                                                                                                                                                                                                                                                                                                                                                                                                                                                                                                                                                                                                                                             |
| 32                                        | 14                                                    | 10                                                                                        | 32                                                                                                                                                                                                                                                       | 14                                                                                                                                                                                                                                                                                                                   | 10                                                                                                                                                                                                                                                                                                                                                                                                | 60.75″<br>(1543)                                                                                                                                                                                                                                                                                                                                                                                                                                                 | 29.75"<br>(756)                                                                                                                                                                                                                                                                                                                                                                                                                                                                                                                                                                                                                                                                                                          |                                                                                                                                                                                                                                                                                                                                                                                                                                                                                                                                                                                                                                                                                                                                                                                                                                                                                                             |                                                                                                                                                                                                                                                                                                                                                                                                                                                                                                                                                                                                                                                                                                                                                                                                                                                                                     | 5″                                                                                                                                                                                                                                                                                                                                                                                                                                                                                                                                                                                                                                                                                                                                                                                                                                               | 420<br>(191)                                                                                                                                                                                                                                                                                                                                                                                                                                                                                                                                                                                                                                                                                                                                                                                                                                                                                                                                                             |
| <b>32</b><br>16 each                      | 14                                                    | 10                                                                                        | 32                                                                                                                                                                                                                                                       | 14                                                                                                                                                                                                                                                                                                                   | 10                                                                                                                                                                                                                                                                                                                                                                                                | 60.75″<br>(1543)                                                                                                                                                                                                                                                                                                                                                                                                                                                 |                                                                                                                                                                                                                                                                                                                                                                                                                                                                                                                                                                                                                                                                                                                          |                                                                                                                                                                                                                                                                                                                                                                                                                                                                                                                                                                                                                                                                                                                                                                                                                                                                                                             | 2                                                                                                                                                                                                                                                                                                                                                                                                                                                                                                                                                                                                                                                                                                                                                                                                                                                                                   | 5″                                                                                                                                                                                                                                                                                                                                                                                                                                                                                                                                                                                                                                                                                                                                                                                                                                               | 455<br>(206)                                                                                                                                                                                                                                                                                                                                                                                                                                                                                                                                                                                                                                                                                                                                                                                                                                                                                                                                                             |
|                                           | 2.625"<br>DEPTH<br>2.5"<br>10<br>16<br>20<br>32<br>32 | 2.625" FIXED SP/<br>DEPTH 12" X 20"<br>2.5" 4"<br>10 5<br>16 7<br>20 10<br>32 14<br>32 14 | 2.625" FIXED SPACINGS           DEPTH 12" X 20" PANS           2.5"         4"           10         5         3           16         7         5           20         10         6           32         14         10           32         14         10 | 2.625" FIXED SPACINGS         66.7mm           DEPTH 12" X 20" PANS         DEP           2.5"         4"         6"         65mm           10         5         3         10           16         7         5         16           20         10         6         20           32         14         10         32 | 2.625" FIXED SPACINGS         66.7mm FIXED SPA           DEPTH 12" X 20" PANS         DEPTH GN 1/1 P           2.5"         4"         6"         65mm         100mm           10         5         3         10         5           16         7         5         16         7           20         10         6         20         10           32         14         10         32         14 | 2.625" FIXED SPACINGS         66.7mm FIXED SPACINGS           DEPTH 12" X 20" PANS         DEPTH GN 1/1 PANS           2.5"         4"         6"         65mm         100mm         150mm           10         5         3         10         5         3           16         7         5         16         7         5           20         10         6         20         10         6           32         14         10         32         14         10 | 2.625" FIXED SPACINGS         66.7mm         FIXED SPACINGS         OVERADIMENS<br>(Height I<br>2.5"         OVERADIMENS           DEPTH 12" X 20" PANS         DEPTH GN 1/1 PANS         HIGH<br>"H"         HIGH<br>"H"         HIGH<br>"H"           2.5"         4"         6"         65mm         100mm         150mm         HIGH<br>"H"           10         5         3         10         5         3         46.5"<br>(1181)           16         7         5         16         7         5         60.75"<br>(1543)           20         10         6         20         10         6         46.25"<br>(1175)           32         14         10         32         14         10         60.75"<br>(1543) | 2.625" FIXED SPACINGS         66.7mm FIXED SPACINGS         OVERALL EXTER<br>DIMENSIONS IN.<br>(Height Includes CO<br>DEPTH 12" X 20" PANS         DEPTH GN 1/1 PANS         HIGH<br>"H"         DEEP<br>"D"           2.5"         4"         6"         65mm         100mm         150mm         HIGH<br>"H"         DEEPTH<br>"D"           10         5         3         10         5         3         46.5"         29.75"<br>(1181)         27.5"           16         7         5         16         7         5         60.75"         29.75"<br>(1543)         (756)           20         10         6         20         10         6         46.25"         29.75"<br>(1175)         (756)           32         14         10         32         14         10         60.75"         29.75"           32         14         40         22         14         10         60.75"         29.75" | 2.625" FIXED SPACINGS         66.7mm         FIXED SPACINGS         OVERALL EXTERIOR<br>DIMENSIONS IN. (mm)<br>(Height Includes Casters)           DEPTH 12" X 20" PANS         DEPTH GN 1/1 PANS         HIGH<br>100 mm         0"D"         WIDE<br>"H"         WIDE<br>"D"         WIDE<br>"W"           10         5         3         10         5         3         46.5" 29.75" 22.5"<br>(1181) (756) (572)           16         7         5         16         7         5         60.75" 29.75" 22.5"<br>(1543) (756) (572)           20         10         6         20         10         6         46.25" 29.75" 41.25"<br>(1543) (756) (1048)           32         14         10         32         14         10         60.75" 29.75" 41.25"<br>(1543) (756) (1048)           32         14         10         32         14         10         60.75" 29.75" 41.25" | 2.625" FIXED SPACINGS         66.7mm FIXED SPACINGS         OVERALL EXTERIOR<br>DIMENSIONS IN. (mm)<br>(Height Includes Casters)         NO. OF<br>DOMENSIONS IN. (mm)<br>(Height Includes Casters)           2.5"         4"         6"         65mm         100mm         150mm         HIGH<br>"H"         DEPT<br>"U"         NO. OF<br>DOORS           10         5         3         10         5         3         46.5"         29.75"         22.5"         1           16         7         5         16         7         5         60.75"         29.75"         22.5"         1           20         10         6         20         10         6         46.25"         29.75"         41.25"         2           32         14         10         32         14         10         60.75"         29.75"         41.25"         2 | 2.625" FIXED SPACINGS         66.7mm FIXED SPACINGS         OVERALL EXTERIOR<br>DIMENSIONS IN. (mm)<br>(Height Includes Casters)           DEPTH 12" X 20" PANS         DEPTH GN 1/1 PANS         HIGH<br>100 mm         DEPTH<br>"H"         DEPTH<br>"D"         WIDE<br>"W"         NO. OF<br>SIZE         CASTER<br>SIZE           10         5         3         10         5         3         46.5"<br>(1181)         29.75"<br>(756)         22.5"<br>(572)         1         5"           16         7         5         16         7         5         60.75"<br>(1543)         29.75"<br>(756)         22.5"<br>(572)         1         5"           20         10         6         20         10         6         46.25"<br>(1175)         29.75"<br>(756)         41.25"<br>(1048)         2         5"           32         14         10         32         14         10         60.75"<br>(1543)         29.75" 41.25"<br>(1543)         2         5" |