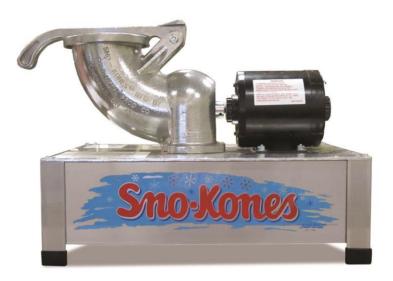

# **Battery Shavette Little Shaver**

Model No. 1006DC

### Features:

• 12 volt battery required (battery not included).

**Electrical - Battery** 12VDC **260 WATTS** 