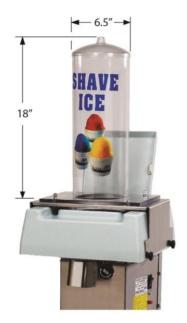

## **Specifications**

General image shown for reference.

### **Overall Dimensions:**

Width: Reference image shown above Depth: Height:

#### Features:

 Increases the ice capacity of Hawaii's Finest ice hopper (for use with Model 1027, 1027HD, and 1027HDX)