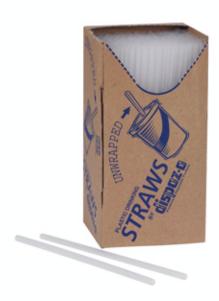

## **Sno-Sippers**

Pricing, specifications and availability are subject to change without notice. Images are for representation purposes only and may depict items that are sold separately. A must have utensil, shaped just right to enjoy shave ice,

Sno-Kones and slush treats!

## **Available Options:**

- #1082M 4 boxes of 7.75" Unwrapped Sno-Sippers (250ea)
- #1082 1 box of 7.75" Unwrapped Sno-Sippers (12,500)

Don't forget to order your supplies for your next event!

Your One-Stop Resource for All Your Concession Equipment & Supply Needs