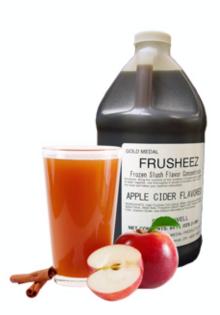

## 1446 - Apple Cider Frusheez<sup>(R)</sup> Mix

Pricing, specifications and availability are subject to change without notice. Images are for representation purposes only and may depict items that are sold separately. This new Frusheez<sup>®</sup> flavor is perfect for the fall season. This great tasting Apple Cider mix is the perfect compliment product for fall oriented customers that do caramel apples and caramel corn. It's also great for pumpkin patches and orchards.