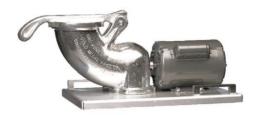

### Shav-A-Doo II

Model No. 1903

#### Features:

- Model includes Shaver and Aluminum Cap, and Ice Case (top is removable).
- Also available separately Shaver and Aluminum Cap (Model 1906); Ice Case only (Model 1907). For specifications on Models 1906 and 1907 see individual model's Spec Sheet.