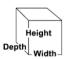

#### **Overall Dimensions:**

Width: 22" **Depth:** 13.75" Height: 29"

**Electrical - Domestic** 120V **972 WATTS** 60 Hz (NEMA 5-15P) Plug