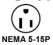

#### **Overall Dimensions:**

Width: 22" **Depth:** 13.75" Height: 29"

**Electrical - Domestic** 120V **972 WATTS** 60 Hz (NEMA 5-15P) Plug

#### Plug Type: