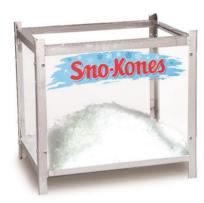

#### Features:

- Model includes Shaver and Aluminum Cap, and Ice Case (top is removable).
- Also available separately Shaver and Aluminum Cap (Model 1906); Ice Case only (Model 1907). For specifications on Models 1906 and 1907 see individual model's Spec Sheet.