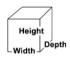

# GOLD MEDAL PRODUCTS CO.

# Whiz Bang

Model No. 2003

## **Specifications**





### **Overall Dimensions:**

Width: 28.5" **Depth: 20.5**" Height: 43.5"

### Features:

- 12/14 oz. Stainless Kettle
- Model has white LED illuminated dome.
- Ideal Cart, Model No. 2015 (cart sold separately).

**Electrical - Domestic** 

120V 1510 WATTS 60 Hz (NEMA 5-15P) Plug

Plug Type: **Agency Approvals:** 











#### Gold Medal Products Co.

10700 Medallion Drive, Cincinnati, OH 45241 Ph: (513) 769-7676, (800) 543-0862; Fax: (513) 769-8500 gmpopcorn.com info@gmpopcorn.com

Warranty shall be limited to the repair or replacement of any defective part for a period of six (6) months from the date of sale to the original purchaser with regard to labor and two (2) years with regard to parts and does not cover damage to the equipment caused by accident, alteration, improper use, vol