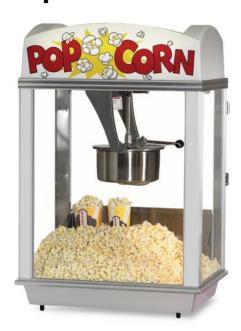

# GOLD MEDAL PRODUCTS CO.

# Whiz Bang

Model No. 2003

## **Specifications**

### **Overall Dimensions:**

Width: 28.5" **Depth: 20.5**" Height: 43.5"

### Features:

- 12/14 oz. Stainless Kettle
- Model has white LED illuminated dome.
- Ideal Cart, Model No. 2015 (cart sold separately).

**Electrical - Domestic** 

120V 1510 WATTS 60 Hz (NEMA 5-15P) Plug

Plug Type: **Agency Approvals:** 