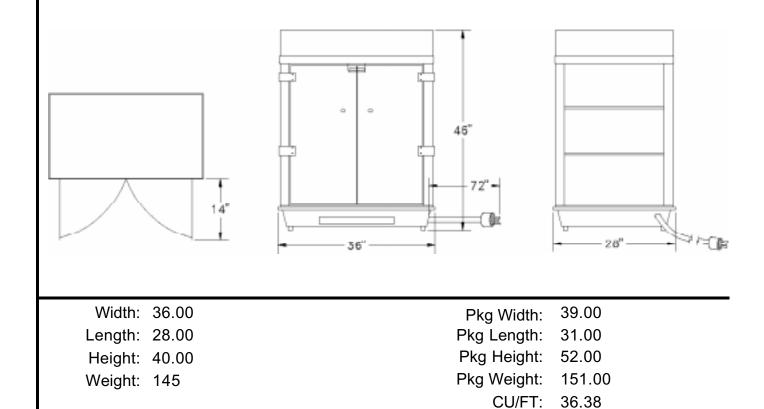

High capacity forced hot air Corn Freshener System works fast. The large 36W x 28D x 44"H cabinet with illuminated sign features 1830 watts of corn freshening.

The SL version features self-closing sliding doors on the customer side for self serve. A perfect compliment to the Pop-O-Gold in high traffic locations. Shipping weight - 150 lbs. Be sure to specify #2004 or #2004SL. (Deluxe Neon version available on special order. Ask for quotation.)