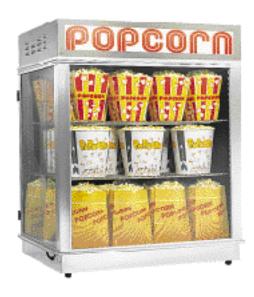

| Item No. |  | _  |
|----------|--|----|
|          |  | =' |

Model Number: 2004SL

Description

**ASTRO POP WARMER** 

These two high capacity three shelf warmers are ideal for busy theatres or other locations, which use cafeteria service.

High capacity forced hot air Corn Freshener System works fast. The large 36W x 28D x 44"H cabinet with illuminated sign features 1830 watts of corn freshening.

The SL version features self-closing sliding doors on the customer side for self serve. A perfect compliment to the Pop-O-Gold in high traffic locations. Shipping weight - 150 lbs. Be sure to specify #2004 or #2004SL. (Deluxe Neon version available on special order. Ask for quotation.)