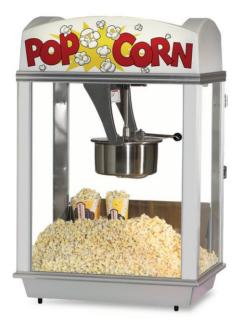

## **Deluxe Whiz Bang**

Model No. 2005

### **Specifications**

General reference image shown.

#### **Overall Dimensions:**

Width: 28.5" **Depth: 20.25**" Height: 43.5"

#### Features:

- 12/14 oz. Stainless Kettle
- Model includes white LED illuminated dome.

**Electrical - Domestic** 

120V 1610 WATTS 60 Hz (NEMA 5-15P) Plug

Plug Type: **Agency Approvals:** 

NEMA 5-15P