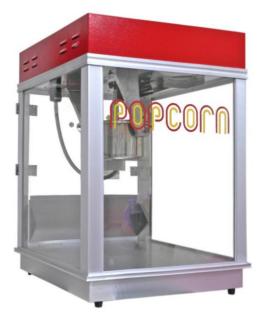

## Econo-16

Model No. 2024

## **Overall Dimensions:**

Width:28.5"Depth:28"Height:41.25"

## Features:

• 16 oz. Stainless Steel Kettle

Electrical - Domestic 120V 1900 WATTS 60 Hz (NEMA 5-20P) Plug

Gold Medal Products Co. 10700 Medallion Drive, Cincinnati, OH 45241 Ph: (513) 769-7676, (800) 543-0862; Fax: (513) 769-8500 gmpopcorn.com info@gmpopcorn.com