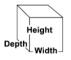

## Econo-16

Model No. 2024

## **Specifications**





## **Overall Dimensions:**

Width:28.5"Depth:28"Height:41.25"

## Features:

• 16 oz. Stainless Steel Kettle

Electrical - Domestic 120V 1900 WATTS 60 Hz (NEMA 5-20P) Plug



Gold Medal Products Co. 10700 Medallion Drive, Cincinnati, OH 45241 Ph: (513) 769-7676, (800) 543-0862; Fax: (513) 769-8500 gmpopcorn.com info@gmpopcorn.com

© 2019 - The text, descriptions, graphics, and other material in this publication are the proprietary and exclusive property of Gold Medal Products Co. and shall not be used, copied, reproduced, reprinted, or published in any fashion, including website display, without its express written consent. Contact Gold Medal for most current information.