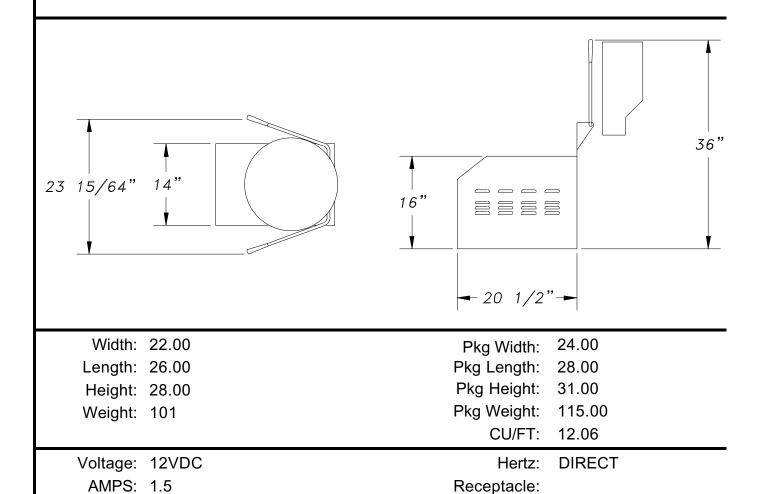

|  |
|---------|--|--|
|         |  |  |
|         |  |  |

Model Number: 2033DC

**Description** 

JUMBO 360 LP GAS 12V DC



The only high capacity gas popper which has been investigated and listed by either "UL gas" or AGA. High capacity 33,500 BTU burner produces a complete popping cycle every three minutes. For high capacity central popping plants, popcorn shop, this gas fired machine will produce a mountain of popped popcorn.

Model available for 12 volt installation. Remember a 1/4HP motor draws more than the 170th HP motor found in a Mighty Mite!

## **Gold Medal Products Co.**

10700 Medallion Drive Cincinnati, Ohio 45241-4807 E-Mail goldme19@eos.net Web Site gmpopcorn.com Phone: (513) 769-7676 (800) 543-0862 Fax: (513) 769-8500 Toll Free Fax (800) 542-1496 Model Number: 2033DC



**Model Variations** 

Wattage:

## **Gold Medal Products Co.**

Plug Type:

 10700 Medallion Drive
 Phone: (513) 769-7676

 Cincinnati, Ohio 45241-4807
 (800) 543-0862

 E-Mail goldme19@eos.net
 Fax: (513) 769-8500

 Web Site gmpopcorn.com
 Toll Free Fax (800) 542-1496