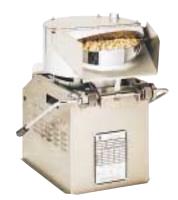

| Item No |  |  |
|---------|--|--|
|         |  |  |
|         |  |  |

Model Number: 2033DC

**Description** 

JUMBO 360 LP GAS 12V DC

The only high capacity gas popper which has been investigated and listed by either "UL gas" or AGA. High capacity 33,500 BTU burner produces a complete popping cycle every three minutes. For high capacity central popping plants, popcorn shop, this gas fired machine will produce a mountain of popped popcorn.

Model available for 12 volt installation. Remember a 1/4HP motor draws more than the 170th HP motor found in a Mighty Mite!