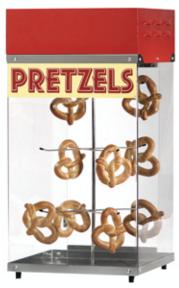

## #2050 - Pretzel Display Case

Pricing, specifications and availability are subject to change without notice. Images are for representation purposes only and may depict items that are sold separately. Although not equipped with a warming unit, this non-humidified stainless steel case features a motorized rack designed to draw the hungry eye. Fully enclosed in Lexan windows, it's a 275 watt animated model that attracts fast sales. \*Note, without heat and humidity, pretzels may dry out quickly.

## **Additional Features:**

- 120 volts, 2.5 amps, 275 watts
- Three (3) tiered, revolving pretzel rack
- single door
- Not heated or humidified
- Holds 30 to 40 jumbo pretzels

Don't forget to order your supplies for your next event!