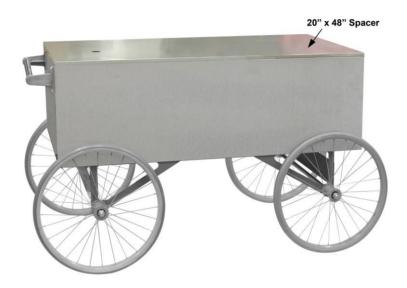

### General image shown for reference.

#### **Overall Dimensions:**

Width: 56.5" **Depth: 25.625**" Height: 31.5"

Overall dimensions include handle and wheels. Dimensions for wagon base only:

20" (depth) x 48" (width).

#### Features:

• Model 2129ST Stainless Steel Wagon shown with 20" X 48" Spacer (Item No. 13262) included with unit.