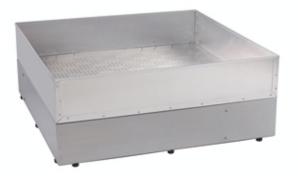

## #2166KK - Caramel Kool Counter or Truck-Top Cooling System

This counter top or truck top cooling system is a great addition to any caramel corn or corn treats set-up.

## **Additional Features:**

- Improves air flow while cooling your caramel corn once transferred from cooker mixer
- Dimensions: 30" x 30" x 24"
- 189 watts
- 120 volts
- Plug: NEMA 5-15P

Pricing, specifications and availability are subject to change without notice. Images are for representation purposes only and may depict items that are sold separately.