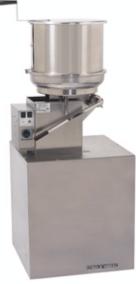

## Mark 5 Caramel Corn & Corn Treat Cooker Mixer

Pricing, specifications and availability are subject to change without notice. Images are for representation purposes only and may depict items that are sold separately.

5 gallon mixer for caramel corn or corn treats

## **Additional Features:**

- Dimensions 52" x 26" x 40"
- 2840 Watts
- 230V Plug- NEMA L14-20 standard 4 wire North

American service

• Base sold separately

## **Available Options:**

- #2175EL Left-hand dump
- #2175ER Right-hand dump
- #2424 Base (Dimensions 24" x 24" x 28.25")

Don't forget to order your supplies for your next event!

Your One-Stop Resource for All Your Concession Equipment & Supply Needs