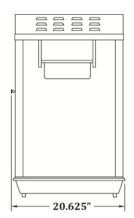

# GOLD MEDAL PRODUCTS CO.

## Red Top-12

Model No. 2214

### **Specifications**









n

### **Overall Dimensions:**

Width:20.375"Depth:20.625"Height:40"

### Features:

- 12/14 oz. Stainless Steel Kettle
- PowerOff Control

Electrical - Domestic 120V 1400 WATTS 60 Hz (NEMA 5-15P) Plug



#### Gold Medal Products Co.

10700 Medallion Drive, Cincinnati, OH 45241 Ph: (513) 769-7676, (800) 543-0862; Fax: (513) 769-8500 gmpopcorn.com info@gmpopcorn.com Warranty shall be limited to the repair or replacement of any defective part for a period of six (6) months from the date of sale to the original purchaser with regard to labor and two (2) years with regard to parts and does not cover damage to the equipment caused by accident, alteration, improper use, voltage, abuse, or failure to follow instructions. See official warranty for complete details.

© 2017 - The text, descript