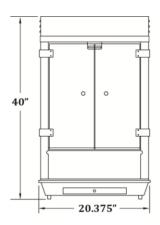

# GOLD MEDAL PRODUCTS CO.

## Red Top-12

Model No. 2214

### **Specifications**









n

### **Overall Dimensions:**

Width:20.375"Depth:20.625"Height:40"

### Features:

- 12/14 oz. Stainless Steel Kettle
- PowerOff Control

Electrical - Domestic 120V 1400 WATTS 60 Hz (NEMA 5-15P) Plug



#### Gold Medal Products Co.

10700 Medallion Drive, Cincinnati, OH 45241 Ph: (513) 769-7676, (800) 543-0862; Fax: (513) 769-8500 gmpopcorn.com info@gmpopcorn.com Warranty shall be limited to the repair or replacement of any defective part for a period of six (6) months from the date of sale to the original purchaser with regard to labor and two (2) years with regard to parts and does not cover damage to the equipment caused by accident, alteration, improper use, voltage, abuse, or failure to follow instructions. See official warranty for complete details.

© 2017 - The text, descri