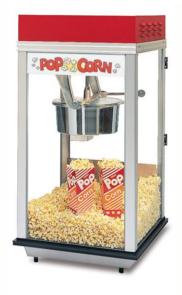

## Red Top-12

Model No. 2214

### Features:

- 12/14 oz. Stainless Steel Kettle
- PowerOff Control

Electrical - Domestic 120V 1400 WATTS 60 Hz (NEMA 5-15P) Plug