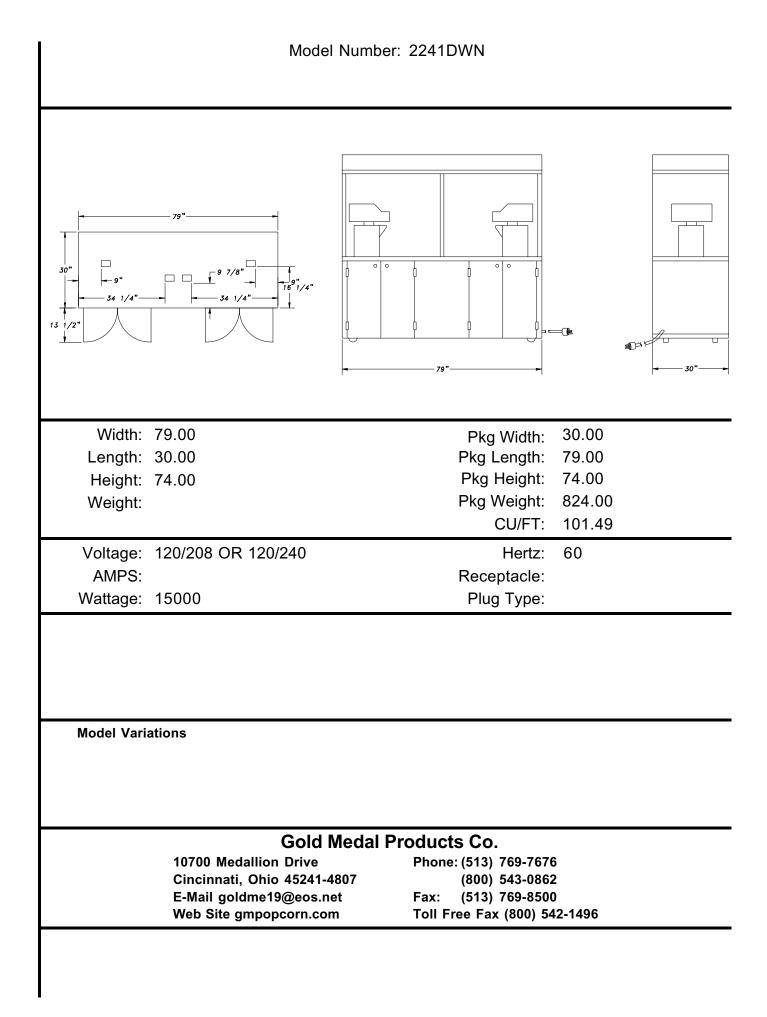

Item No.

| Model Nu | umber: | 2241DWN |
|----------|--------|---------|
|----------|--------|---------|

Description 48 OZ TWIN ENCL CORNADO

For the greatest popping power available anywhere, the Twin Enclosed Cornado wins the contest! Two 36 oz. Cornado Units mounted in a 72" stainless steel cabinet will pop almost 100 lbs. of popcorn an hour. You'll need some fast folks to keep up with this machine. You get twin exhaust systems, two blower/heater systems, and two bucket oil pumps. Has two lead-ins, one for each popper. Add "BP" to get the Bag-In-A-Box option at a slightly higher cost. All Twin Cornado Poppers are deep well.