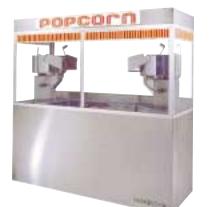

Item No.

| Model Nu | umber: | 2241DWN |
|----------|--------|---------|
|----------|--------|---------|

Description 48 OZ TWIN ENCL CORNADO

For the greatest popping power available anywhere, the Twin Enclosed Cornado wins the contest! Two 36 oz. Cornado Units mounted in a 72" stainless steel cabinet will pop almost 100 lbs. of popcorn an hour. You'll need some fast folks to keep up with this machine. You get twin exhaust systems, two blower/heater systems, and two bucket oil pumps. Has two lead-ins, one for each popper. Add "BP" to get the Bag-In-A-Box option at a slightly higher cost. All Twin Cornado Poppers are deep well.