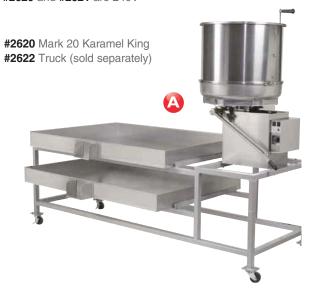

## Mark 20 Karamel King 20 Gallon Cooker Mixer

#2620 Mark 20 Karamel King (right hand dump) This 20 gallon cooker has electronic temperature control and a large 23" diameter kettle

#2620D Karamel King (right hand dump) digital heat control.

#2620DX Karamel King (right hand dump) digital heat control, export

**#2621** Karamel King (left hand dump)

#2621D Karamel King (left hand dump) digital heat control.

#2620 and #2621 are 240V

#2622 Karamel King Truck

Dimensions with pan, without machine are 83"L x 45"W x 28"H (211 x 114 x 71cm). One #2162 pan included.

#2622KK Karamel Kool Truck 40" x 60" (See page 40) Improved air flow!

#2630D Karamel King (right hand dump) digital heat control, 208V version.