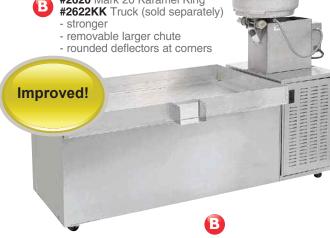

Dimensions with pan, without machine are 83"L x 45"W x 28"H (211 x 114 x 71cm). One #2162 pan included.

#2622KK Karamel Kool Truck 40" x 60" (See page 40) Improved air flow!

#2630D Karamel King (right hand dump) digital heat control, 208V version.