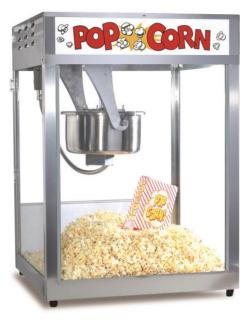

# **Macho Pop Front Counter - Oil Ready**

Model No. 2553

## **Specifications**

General image shown for reference.

#### Features:

- 16 oz. Stainless Steel Kettle
- Electronic Temperature Control with Auto Shut Off
- LED Lighted Sign
- Front Counter (sign on customer side)
- Oil Ready unit is equipped with provisions for attaching an oil dispense unit (sold separately)