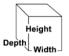

## GOLD MEDAL PRODUCTS CO.

# Macho Pop 16 oz. Popper (wo/Oil)

Model No. 2554

### **Specifications**





General image shown for reference.

#### Overall Dimensions:

Width: 26" Depth: 26" Height: 37"

#### Features:

- 16 oz. Stainless Steel Kettle
- Electronic Temperature Control with Auto Shut Off
- LED Lighted Sign
- Front Counter (sign on customer side)
- No oil provisions

### Electrical - Domestic

1750 WATTS 60 Hz (NEMA 5-15P) Plug

NEMA 5-15P

### Plug Type: Agency Approvals:



Gold Medal Products Co. 10700 Medallion Drive, Cincinnati, OH 45241

Ph: (513) 769-7676, (800) 543-0862; Fax: (513) 769-8500 gmpopcorn.com info@gmpopcorn.com

© 2019 - The text, descriptions, graphics, and other material in this publication are the proprietary and exclusive property of Gold Medal Products Co. and shall not be used, copied, reproduced, reprinted, or published in any fashion, including websit