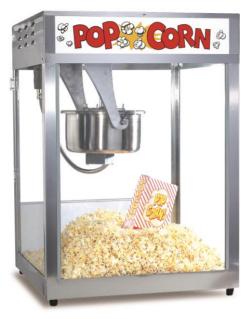

# Macho Pop 16 oz. Popper (wo/Oil)

Model No. 2554

### **Specifications**

General image shown for reference.

#### Features:

- 16 oz. Stainless Steel Kettle
- Electronic Temperature Control with Auto Shut Off
- LED Lighted Sign
- Front Counter (sign on customer side)
- No oil provisions