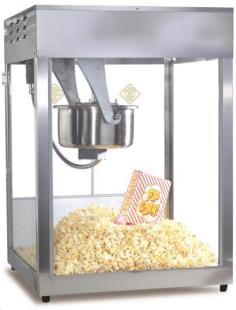

### Macho Pop Back Counter (wo/Oil)

Model No. 2554BC

## **Specifications**

General image shown for reference.

Sign View on operator/customer side.

### Features:

- 16 oz. Stainless Steel Kettle
- Electronic Temperature Control with Auto Shut Off
- LED Lighted Sign
- Back Counter (sign on customer/operator side)
- No oil provisions

**Electrical - Domestic** 