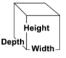

# GOLD MEDAL PRODUCTS CO.

### Macho Pop Back Counter (wo/Oil)

Model No. 2554BC

## **Specifications**







General image shown for reference.

Sign View on operator/customer side.

### **Overall Dimensions:**

Width: 26" **Depth: 26**" Height: 37"

### Features:

- 16 oz. Stainless Steel Kettle
- Electronic Temperature Control with Auto Shut Off
- LED Lighted Sign
- Back Counter (sign on customer/operator side)
- No oil provisions

**Electrical - Domestic** 

120V 1750 WATTS 60 Hz (NEMA 5-15P) Plug

Plug Type: **Agency Approvals:** 





#### Gold Medal Products Co.

10700 Medallion Drive, Cincinnati, OH 45241 Ph: (513) 769-7676, (800) 543-0862; Fax: (513) 769-8500 gmpopcorn.com info@gmpopcorn.com

Warranty shall be limited to the repair or replacement of any defective part for a period of six (6) months from the date of sale to the original purchaser with regard to labor and two (2) years wi