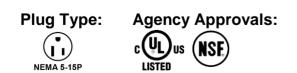

# Super Pop Maxx 16 oz.

Model No. 2600

# **Specifications**





## **Overall Dimensions:**

Width: 20.75" Depth: 21.125" Height: 36" (Base of cabinet is 20" x 20")

## Features:

- 16 oz. Stainless Kettle
- Ideal Cart, Model No. 2148ST (sold separately).
- Spacer is 13318 (sold separately).

#### Electrical - Domestic 120V 1710 WATTS 60 Hz (NEMA 5-15P) Plug



#### Gold Medal Products Co.

10700 Medallion Drive, Cincinnati, OH 45241 Ph: (513) 769-7676, (800) 543-0862; Fax: (513) 769-8500 ® gmpopcorn.com info@gmpopcorn.com Warranty shall be limited to the repair or replacement of any defective part for a period of six (6) months from the date of sale to the original purchaser with regard to labor and two (2) years with regard to parts and does not cover damage to the equipment caused by accident, alteration, improper use, voltage, abuse, or failure to follow instructions. See official warranty for complete details.

© 2017 - The text, descriptions, graphics, and other material in this publication are the proprietary and exclusive property of Gold Medal Products Co. and shall not be used, copied, reproduced, reprinted, or published in any fashio