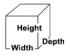

## **Overall Dimensions:**

Width: 20.75" Depth: 21.125" Height: 36" (Base of cabinet is 20" x 20")