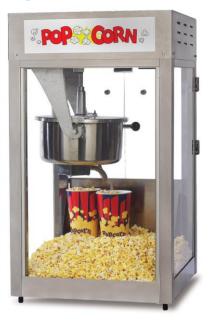

# Super Pop Maxx 16 oz.

Model No. 2600

## Features:

- 16 oz. Stainless Kettle
- Ideal Cart, Model No. 2148ST (sold separately).
- Spacer is 13318 (sold separately).