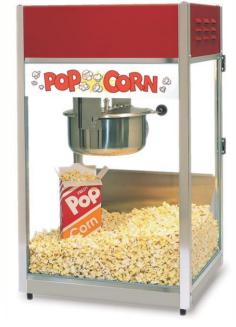

## **Ultra Sixty Special**

Model No. 2656

#### Features:

- 6 oz. Stainless Steel Kettle
- PowerOff Control

Electrical - Domestic 120V 1300 WATTS 60 Hz (NEMA 5-15P) Plug