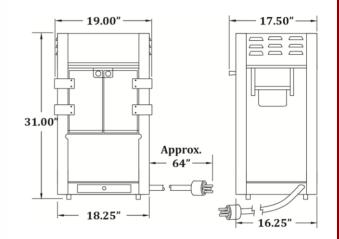

# GOLD MEDAL PRODUCTS CO.

## **Ultra Sixty Special**

Model No. 2656

### **Specifications**







n

### **Overall Dimensions:**

Width:19"Depth:17.5"Height:31"

#### Features:

- 6 oz. Stainless Steel Kettle
- PowerOff Control

Electrical - Domestic 120V 1300 WATTS 60 Hz (NEMA 5-15P) Plug



#### Gold Medal Products Co.

10700 Medallion Drive, Cincinnati, OH 45241 Ph: (513) 769-7676, (800) 543-0862; Fax: (513) 769-8500 gmpopcorn.com info@gmpopcorn.com Warranty shall be limited to the repair or replacement of any defective part for a period of six (6) months from the date of sale to the original purchaser with regard to labor and two (2) years with regard to parts and does not cover damage to the equipment caused by accident, alteration, improper use, voltage, abuse, or failure to follow instructions. See official warranty for complete details.

© 2017 - The text, descriptions, gra