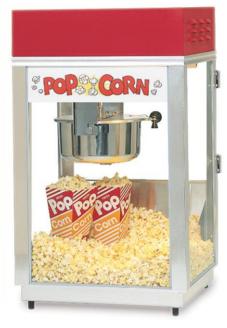

## **Deluxe 60 Special**

Model No. 2660

#### Features:

- 6 oz. Stainless Steel Kettle
- PowerOff Control