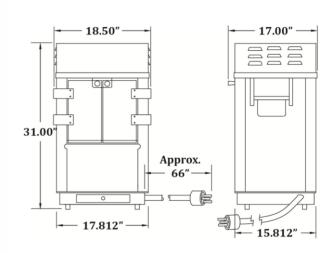

# GOLD MEDAL PRODUCTS CO.

## **Deluxe 60 Special**

Model No. 2660

### **Specifications**







#### **Overall Dimensions:**

Width: 18.5" Depth: 17" Height: 31"

#### Features:

- 6 oz. Stainless Steel Kettle
- PowerOff Control

### **Electrical - Domestic**

120V 1220 WATTS 60 Hz (NEMA 5-15P) Plug

Plug Type: **Agency Approvals:** 











10700 Medallion Drive, Cincinnati, OH 45241 Ph: (513) 769-7676, (800) 543-0862; Fax: (513) 769-8500 gmpopcorn.com info@gmpopcorn.com

Warranty shall be limited to the repair or replacement of any defective part for a period of six (6) months from the date of sale to the original purchaser with regard to labor and two (2) years with regard to parts and does not cover damage to the equipment caused by accident, alteration, improper use, voltage, abuse, or failure to follow instructions. See official warranty for complete details.