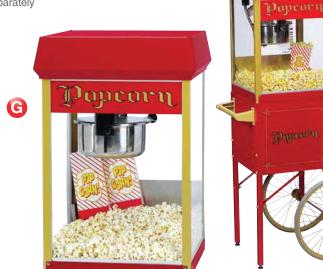

#### G Fun Pop 8 oz. Popper

- Large, 8 oz. E-Z Kleen stainless steel kettle
- Twin-arm kettle suspension
- NEW textured look
- Removable kettle
- Heated corn deck and crumb tray
- #2408

### Cart For Fun Pop 8 oz. Popper

- Rear access door
- Textured look & design
- Silk-screened "Popcorn" graphic
- 20" wheels
- Sturdy, welded legs and adjustable feet
- Optional shelf available #2708RD. Sold separately
- #2689CR