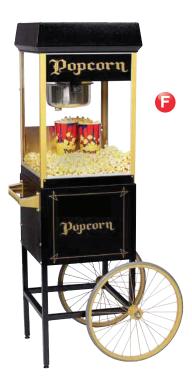

#### Fun Pop 8 oz. Popper

This popper is a throwback in elegant black!

- Twin-arm suspension
- Heated corn deck and crumb tray
- 18" x 18" textured black finish cart with gold corner posts, rear access door, silk screened "Popcorn" graphic
- 20" wheels, sturdy welded legs and adjustable feet
- Designed for easy assembly
- #2408BKG (Popper)
- #2689BKG (Cart)
- Optional side shelf (#2708BK) is also available.