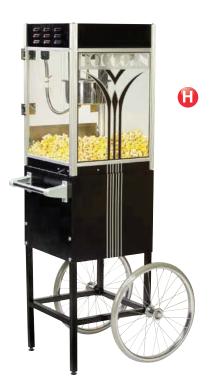

#### Retro Pop Popper

Same great features as the Fun Pop in a sleek, retro design with etched glass and silver corner posts.

- #2854 (Popper)
- #2669RT (Cart)

\*Popper and cart sold separately