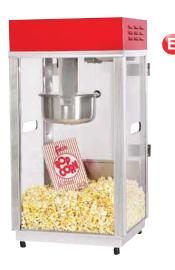

#### G Fun Pop 8 oz. Popper

- Large, 8 oz. E-Z Kleen stainless steel kettle
- Twin-arm kettle suspension
- NEW textured look
- Removable kettle
- Heated corn deck and crumb tray
- #2408