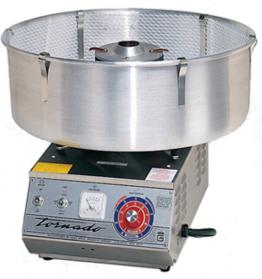

## **3005SS - Stainless Steel Tornado<sup>®</sup> Floss Machine w/Pan**

Pricing, specifications and availability are subject to change without notice. Images are for representation purposes only and may depict items that are sold separately.

With the Stainless Steel Tornado®, we've got everything you need to spin up the fun and the profits with cotton candy. The Stainless Steel Tornado® #3005SS makes up to 6-7 servings per minute with its 1/3 hp heavy duty motor. The cotton candy machine features two 7"" Ribbon heat elements, voltage boost transformer and volt-meter. Try this cotton candy maker at rental locations, arenas and more!

#### **Additional Features:**

- Two 7" Ribbon heat elements (stacked)
- Voltage boost transformer and volt-meter
- Stainless steel cabinet and toggle style switches
- 1/3 hp heavy duty motor with sealed ball bearings
- Up to 6 7 servings per minute
- #3007 Super High Output Tornado available