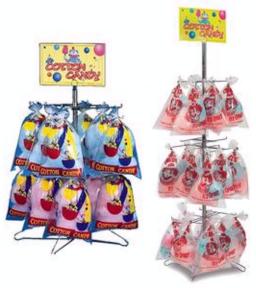

## **Floss Trees**

Pricing, specifications and availability are subject to change without notice. Images are for representation purposes only and may depict items that are sold separately.

An eye catching tree is layered with appealing cotton candy is a sure fire way to sell more product. \*Cotton Candy is sold separately.

## **Available Options:**

- #3210 35" Counter Model Floss Tree (holds up to 32 bags)
- #3211 72" Floor Model Floss Tree (holds up to 48 bags)
- #2989 Popcorn Sign/Tree Topper
- #3999 Cotton Candy Sign/Tree Topper