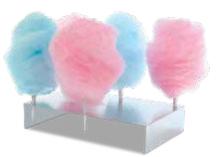

#### Cotton Candy Counter Tray #3062

Help your cotton candy stand up with this stamped aluminum counter tray. Holds six cones upright. Dimensions: 17" x 10" x 3.25" (43.18cm x 25.4cm x 8.255cm)