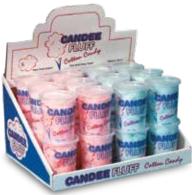

#### Candee Fluff<sup>®</sup> Counter Merchandiser #3022

It's a carrying carton, it's a retail display. This simple compact merchandiser does double duty to show off cotton candy and increase sales. Perfect for rental operators, party stores, festivals and retail operations.

- Dimensions: 20" x 15" x 21"
- (50.8cm x 38.1cm x 53.34cm)
- Cotton candy sold separately (see #3049)