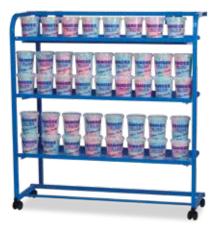

# **Mobile Display Rack**

## #3698

- Moveable merchandiser
- Adjustable shelves to display containers or bags
- Includes clips for display headers
- Dimensions: 48" x 46" x 15"
- (121.92cm x 116.84cm x 38.1cm)
- Cotton candy not included
- Also available: **#2989** popcorn display sign; **#3999** cotton candy display sign