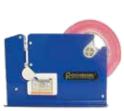

#### Laminated Cotton Candy Bags #3075 Bags Case Count: 250

Get-a-glimpse resealable bags entice buyers and keep your cotton candy fresh for weeks.

- Not packaged with cotton candy

Plastic Bag Sealer #8905 Dispenser #8907 Red Tape (6 rolls) Refill Kit Be sure and stock the ultimate poly bag sealer and tape to keep your products fresh and tasty.