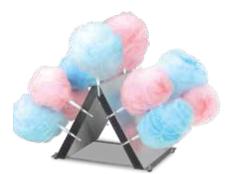

## Tabletop Cotton Candy Display #3080

A compact, eye-catching display for up to 10 cotton candy cones; it's perfect for countertops. Dimensions: 18.5" x 12" x 13" (46.99cm x 30.48cm x 33.02cm)