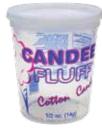

# **Candee Fluff® Containers**

#### #3018 Large (1-oz) w/tamper proof lids Case Count: 175 #3020 Small (.5-oz) w/lids Case Count: 500 #3020N Small (.5-oz) w/tamper-proof lids

Case Count: 400 Eye-catching containers designed to keep your cotton candy free from shrinkage or spoilage.

# Prepackaged Candee Fluff® Cotton Candy

**#3049 .5-oz Pink and Blue Mixed Cotton Candy** Case Count: 34 Keep things easy and fresh for weeks with pre-made cotton candy.