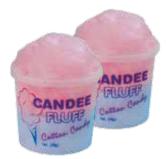

# Prepackaged Candee Fluff® Cotton Candy

**#3049 .5-oz Pink and Blue Mixed Cotton Candy** Case Count: 34 Keep things easy and fresh for weeks with pre-made cotton candy.