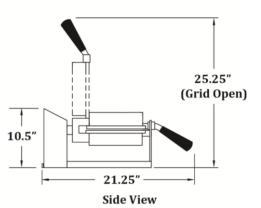

## **Specifications**

**Operator End View** 

n

**Overall Dimensions:** 

Width: 10" Depth: 21.25" Height: 10.5" (Dimensions w/grids in closed position.)

Electrical - Domestic 120V 1000 WATTS 60 Hz (NEMA 5-15P) Plug