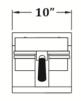

## **Specifications**

**Operator End View** 

n

**Overall Dimensions:** 

Width: 10" Depth: 21.25" Height: 10.5" (Dimensions w/grids in closed position.)

Electrical - Domestic 120V 1000 WATTS 60 Hz (NEMA 5-15P) Plug