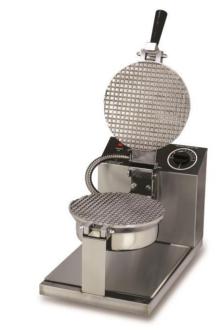

## **Giant Cone Baker**

Model No. 5020

## **Specifications**

**Operator End View** 

n

**Overall Dimensions:** 

Width: 10" Depth: 21.25" Height: 10.5" (Dimensions w/grids in closed position.)

Electrical - Domestic 120V 1000 WATTS 60 Hz (NEMA 5-15P) Plug