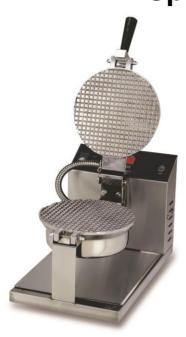

# GOLD MEDAL PRODUCTS CO. Giant Cone Baker w/Electronic Control

Model No. 5020E

#### Features:

• Electronic Control