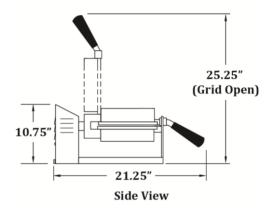

## **Specifications**

**Operator End View** 

#### **Overall Dimensions:**

Width: 10.25" Depth: 21.25" Height: 10.75"

(Dimensions w/grids in closed position.)