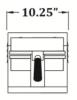

#### **Overall Dimensions:**

Width: 10.25" Depth: 21.25" Height: 10.75"

(Dimensions w/grids in closed position.)