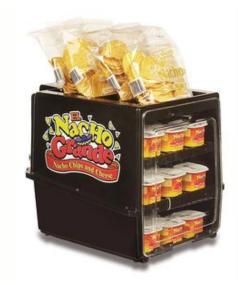

Heat up your cheese and your profits with the Nacho Cheese Cup Warmer #5330! This warmer features compact size, an easy/quick access door and is thermostat controlled to maintain a constant temp. This cheese cup warmer has a capacity of 32 cheese cups allowing it to be a great addition to concession, schools and more!

### **Additional Features:**

- Easy/quick access door
- Simple operation Off/On Switch and High/Low Temperature
- Capacity of 32 cheese cups
- Compact size
- Thermostat controlled to maintain constant temp
- #5339 Integrated Chip Rack available