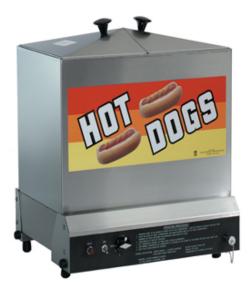

## 8012 - Super Steamin' Demon®

Pricing, specifications and availability are subject to change without notice. Images are for representation purposes only and may depict items that are sold separately.

The biggest devil of them all, this model packs a whopping 50% higher capacity than its little brother the #8007 Steamin' Demon, but still features a remarkably small footprint. The Super Steamin' Demon® is perfect for 1/4 lb. hot dogs. With adjustable heat control, this hot dog steamer can steam buns and dogs all in one unit! Try out this steamer at arenas or parks!

## **Additional Features:**

- Perfect for 1/4 lb. hot dogs
- Holds up to 180 regular sized hot dogs and 80 buns in separate compartments
- Steams hot dogs and buns in one unit
- Hot dog juice tray included
- · Adjustable heat control
- · hot dog juice tray included
- · adjustable heat control
- · easy to dissemble and clean
- Decals on both sides for merchandising
- UL, CUL, CE & NSF listed
- 19"W x 15.5"D x 24"H
- 35 lbs