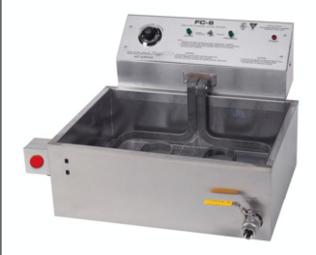

## #8090E - FC-4 Deluxe Hot Shot Fryer

Pricing, specifications and availability are subject to change without notice. Images are for representation purposes only and may depict items that are sold separately.

Take this ace for a spin. It's a super-deluxe 6600-watt fryer that combines the awesome power head of the #8082E FC-6 Gas Fryer with the oversized oil tank of the #8078E Deluxe FC-4 Fryer. Talk about hot shot, it features a full 50 lb. oil capacity, remote power switch, and the same dependable production and rapid recovery that are the hallmarks of ribbon element fryers.

## **Additional Features:**

• Dimensions: 23.5" x 26" x 15"

• 6600 watts

• 230 volts

• Plug: 6-50P

• 58 lbs

Don't forget to order your supplies for your next event!

Your One-Stop Resource for All Your Concession Equipment & Supply Needs