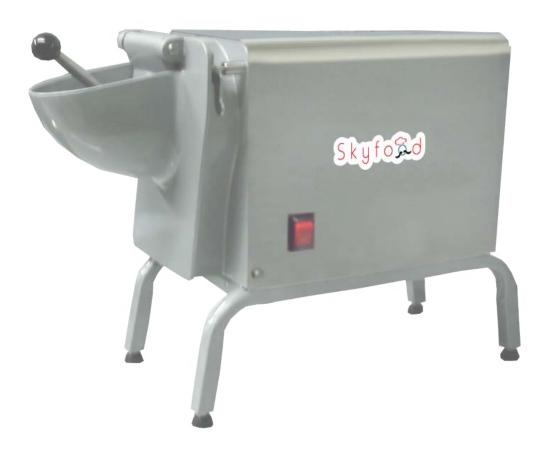

### RQ-150 POWER SHREDDER

**INCLUDES 4 BLADES** 

Compact unit designed for shredding and grating cheese and vegetables. The RQ-150 makes short work of all types of cheese both soft and hard. 3/4 HP motor drives a 6" blade at 485 rpm. Motor housing stainless steel, enamel finish aluminum hinged feed door. Unit comes standard with four blades, three shredding 1/8", 3/16" and 5/16" and one hard grating blade. It also comes with a catch pan that easily fits under unit.

| Voltage        | 110 V                      |
|----------------|----------------------------|
| Power Rating   | 3/4 HP                     |
| Height         | 15 3/4 "                   |
| Width          | 8 1/2 "                    |
| Depth          | 22 11/16 "                 |
| Net Weight     | 36 lb                      |
| Gross Weight   | 60 lb                      |
| Production     | 55 / 66 lb/h (approximate) |
| Blade Diameter | 6 "                        |
| Blade Rotation | 485 rpm                    |
|                |                            |