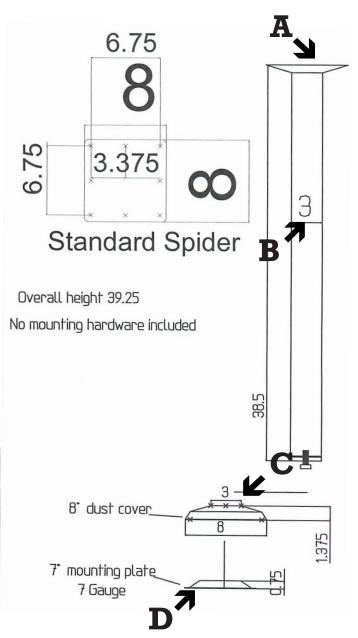

## BAR HEIGHT BOLT DOWN BASE: BDB-BAR

- Constructed of heavy 18 gauge steel tubes and cast iron, powder coated in premium black wrinkle finish
- Labor-saver column and spider
- Easy two-piece construction: column attaches to mounting plate with metric bolt, lock washer and nut
- Spider attaches to tabletop with (8) 3/4" #10 screws
- Floor mounting hardware is not included
- Suggested base applications listed below
- F.O.B. Monticello, Iowa

| SPIDER (A)              | COLUMN (B) | DUST      | MOUNTING  |  |
|-------------------------|------------|-----------|-----------|--|
|                         |            | COVER (C) | PLATE (D) |  |
| 8" x 8"                 | 3"WIDTH    | 3"TOP     | 7"        |  |
| 11" DIAGONAL            |            | 8" BASE   |           |  |
| OVERALL HEIGHT: 39-1/4" |            |           |           |  |