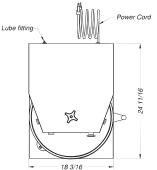

#### **DIMENSIONS**

Width: 18 3/16 inches, 46.2 centimeters Height: 25-1/8 inches, 63.8 centimeters Depth: 24-11/16 inches, 62.7 centimeters