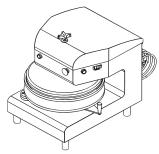

# **Air-Auto Pizza Press**

The DXA-SS air-automatic stainless steel model is the fastest, easiest pizza press to use. Set the time, temperature, and thickness and it will give you consistent results every time. The DXA requires 60% less air which allows you to use a smaller compressor which results in 50% less energy to operate.

## **FEATURES INCLUDE:**

- Digital time and temperature controls.
- Infinite range thickness adjustment.
- Swing-out design for easy placement of dough.
- Presses dough balls into pizzas up to 18" in diameter.
- Illuminated power On/Off button.
- Two start buttons for hands clear operation.
- · Easy to clean stainless steel.
- Optional non-stick coated upper and lower platens.
- Emergency stop button.
- Optional carts with stainless steel top, shelf, and locking wheels available.
- Optional silent air compressor can be mounted inside cart (DXC3-AC).
- Stainless steel exterior, Type 304 With #4 polished finish.
- ETL, NSF and CE listed.

#### **DIMENSIONS**

Width: 18 3/16 inches, 46.2 centimeters Height: 25-1/8 inches, 63.8 centimeters Depth: 24-11/16 inches, 62.7 centimeters