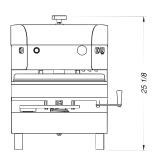

#### **DIMENSIONS**

Width: 18 3/16 inches, 46.2 centimeters Height: 25-1/8 inches, 63.8 centimeters Depth: 24-11/16 inches, 62.7 centimeters