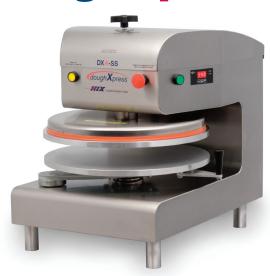

# **Air-Auto Pizza Press**

The DXA-SS air-automatic stainless steel model is the fastest, easiest pizza press to use. Set the time, temperature, and thickness and it will give you consistent results every time. The DXA requires 60% less air which allows you to use a smaller compressor which results in 50% less energy to operate.

## **FEATURES INCLUDE:**

- Digital time and temperature controls.
- Infinite range thickness adjustment.
- Swing-out design for easy placement of dough.
- Presses dough balls into pizzas up to 18" in diameter.
- Illuminated power On/Off button.
- Two start buttons for hands clear operation.
- · Easy to clean stainless steel.
- Optional non-stick coated upper and lower platens.
- Emergency stop button.
- Optional carts with stainless steel top, shelf, and locking wheels available.
- Optional silent air compressor can be mounted inside cart (DXC3-AC).
- Stainless steel exterior, Type 304 With #4 polished finish.
- ETL, NSF and CE listed.