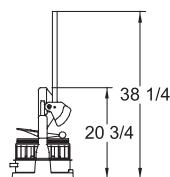

#### **MACHINE DIMENSIONS**

Width: 18-1/2 inches, 47 centimeters
Height: 38-1/4 inches, 97.2 centimeters
Depth: 14 inches, 35.6 centimeters