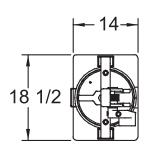

#### **MACHINE DIMENSIONS**

Width: 18-1/2 inches, 47 centimeters
Height: 38-1/4 inches, 97.2 centimeters
Depth: 14 inches, 35.6 centimeters