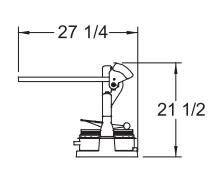

#### **MACHINE DIMENSIONS**

Width: 18-1/2 inches, 47 centimeters
Height: 38-1/4 inches, 97.2 centimeters
Depth: 14 inches, 35.6 centimeters