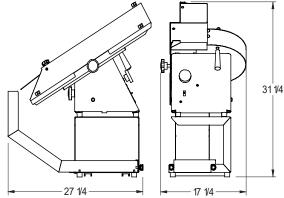

#### **DIMENSIONS**

Width: 17 1/4 inches, 43.8 centimeters Height: 31 1/4 inches, 79.4 centimeters Depth: 27 1/4 inches, 69.2 centimeters