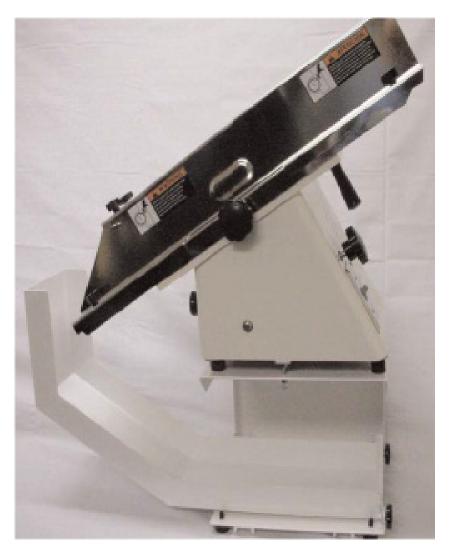

## Return Chute Assembly DXSM-270 Chute

#### Features:

- For use with the Model M-270 Compact
- Use for slicing Buns, Bagels, Coneys, Subs & Hoagies up to 8" in length.
- · Easily assembled w/o tools.
- Sturdy steel construction w/white powder coat finish.
- Will hold up to a dozen or more product at a time.
- Saves counter space by allowing operation perpendicular to the wall.
- · Non-skid rubber feet for stable operation.
- · Slicer mounts easily with two thumb screws.