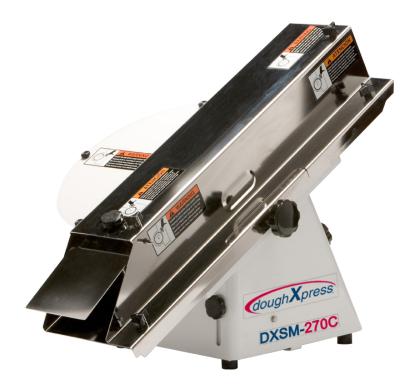

## **DXSM-270C/270CE**

The simple to use DXSM-270C/CE compact bun and bagel slicer will slice French Bread, Bagels, Hamburger Buns, Hoagies, Biscuits, Bread Sticks and so much more. Sturdy and solidly built, the DXSM-270C/CE can slice and/or hinge products as fast as the operator can feed them into the chute.

Ideal for Supermarkets, Bakeries, Schools, Delis, Sub Shops, Restaurants, Bagel Shops, Caterers and more.

#### Features:

- Adjustable for products up to 6" wide by 3" thick.
- · Can slice through product or hinge product.
- Simple to operate for repeatable accuracy.
- Tooless removable chute for safe, easy cleaning without interference from the cutting blade.
- Stainless Steel food contact & White Powder Coated Finish non-food contact