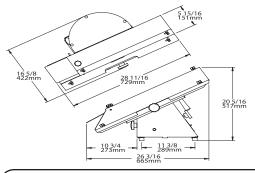

#### **DIMENSIONS**

Width: 16-5/8 inches, 42.2 centimeters Height: 20-5/16 inches, 51.7 centimeters Depth: 26-3/16 inches, 66.5 centimeters