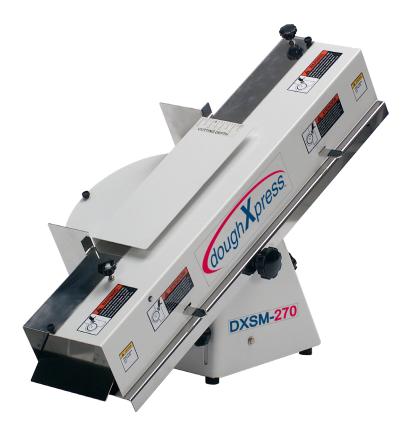

## DXSM-270/270E

The simple to use DXSM-270/270E French bread/bun and bagel slicer will slice French Bread, Bagels, Hamburger Buns, Hoagies, Biscuits, Bread Sticks and so much more. Sturdy and solidly built, the DXSM-270/270E can slice and/or hinge products as fast as the operator can feed them into the chute.

#### Features:

- Adjustable for products up to 6" wide by 3" thick.
- · Variable width.
- Can slice through product or hinge product.
- · Simple to operate for repeatable accuracy.
- Tooless removable chute for safe, easy cleaning without interference from the cutting blade.
- Stainless Steel food contact & White Powder Coated Finish non-food contact