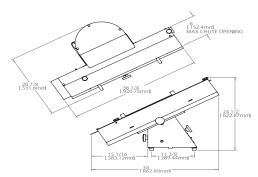

#### **DIMENSIONS**

Width: 18 - 20-7/8 in., 45.72 - 53.16 cm Height: 24-1/2 inches, 62.23 centimeters Depth: 34 inches, 86.36 centimeters