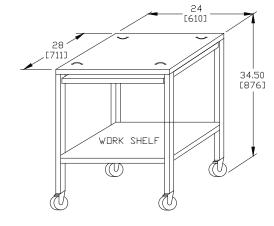

### OPTIONAL AT EXTRA COST

□ Pan Rack (PRM) Holds (10) 2" Removable Pans (for 92-1014 & 92-1012 stands only)

| CHARACTERISTICS:             | 92-1012       |  |  |
|------------------------------|---------------|--|--|
| Overall Width                | 24" (610mm)   |  |  |
| Overall Depth                | 28" (711mm)   |  |  |
| Overall Height + Legs        | 34.5" (876mm) |  |  |
| No. of Shelves               | 1             |  |  |
| Shelf Area (Square Feet)     | 2.05          |  |  |
| No. of 2" Pans (PRM 92-1013) | Holds 10      |  |  |