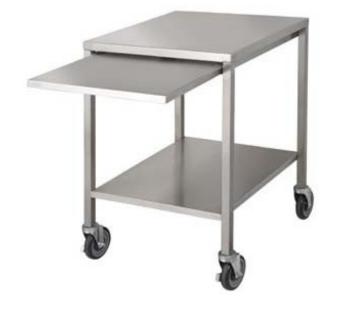

## **DESCRIPTION**

Stand is constructed of stainless steel with all welded construction. The stand is supplied with swivel casters, two with brakes. The stand is 30" high and comes assembled. The top is fitted with four (4) foot clips for placement for a 4- or 6-pan steamer. Foot clips position the steamer and keep the steamer from moving on the top of the stand.

Stand is equipped with a pull-out shelf with a built-in stop to provide a fourteen (14) inch deep work surface at the front of the steamer. The stop is designed as a lever to easily remove the shelf for sink cleaning. Shelf can move in a stainless steel U bracket with neoprene glides. A welded stainless steel shelf is provided at the base of the stand for storage. Stand can accommodate a pan rack assembly that holds ten 2" pans.