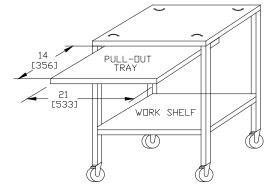

Stand is equipped with a pull-out shelf with a built-in stop to provide a fourteen (14) inch deep work surface at the front of the steamer. The stop is designed as a lever to easily remove the shelf for sink cleaning. Shelf can move in a stainless steel U bracket with neoprene glides. A welded stainless steel shelf is provided at the base of the stand for storage. Stand can accommodate a pan rack assembly that holds ten 2" pans.