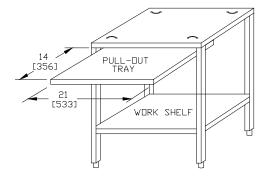

Stand is equipped with a pull-out shelf with a built-in stop to provide a fourteen (14) inch deep work surface at the front of the steamer. The stop is designed as a lever to easily remove the shelf for sink cleaning. Shelf can move in a stainless steel U bracket with neoprene glides. A welded stainless steel shelf is provided at the base of the stand for storage. Stand can accommodate a pan rack assembly that holds ten 2" pans.