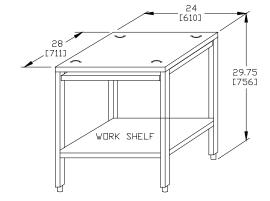

#### CHARACTERISTICS: 92-1014

| Overall Width                        | 24"      | (610mm) |
|--------------------------------------|----------|---------|
| Overall Depth                        | 28"      | (711mm) |
| Overall Height + Legs                | 30"      | (762mm) |
| No. of Shelves                       | 1        |         |
| Shelf Area (Square Feet)             | 2.05     |         |
| No. of 2" Pans ( <i>PRM</i> 92-1013) | Holds 10 |         |