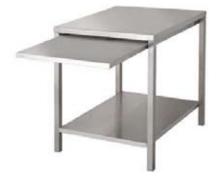

## **DESCRIPTION:**

Stand is constructed of stainless steel with all welded construction. The stand is 30" high and comes assembled. The top is fitted with four (4) foot clips for placement for a 4- or 6-pan steamer. Foot clips position the steamer and keep the steamer from moving on the top of the stand.

Stand is equipped with a pull-out shelf with a built-in stop to provide a fourteen (14) inch deep work surface at the front of the steamer. The stop is designed as a lever to easily remove the shelf for sink cleaning. Shelf can move in a stainless steel U bracket with neoprene glides. A welded stainless steel shelf is provided at the base of the stand for storage. Stand can accommodate a pan rack assembly that holds ten 2" pans.