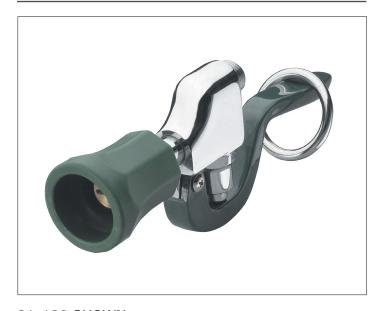

## **PRODUCT IMAGE**

21-129 SHOWN

ALSO AVAILABLE IN LOW LEAD BY ADDING "L" TO MODEL NUMBER