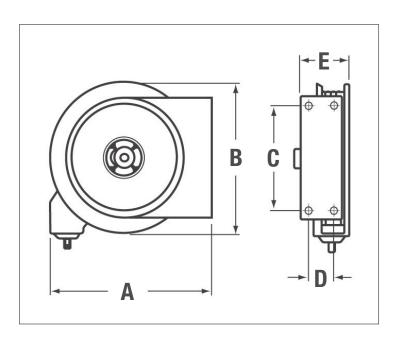

## **DRAWING**

| Α | 14 1/2" |
|---|---------|
| В | 15"     |
| C | 9 3/4"  |
| D | 2 1/2"  |
| E | 7"      |