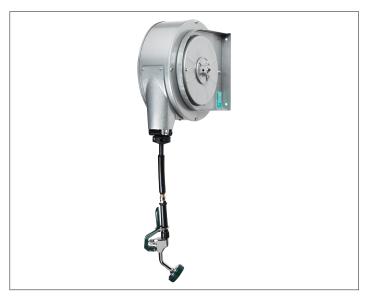

## **PRODUCT IMAGE**

# STANDARD FEATURES

Enclosed gray powder coated hose reel

24-601 SHOWN