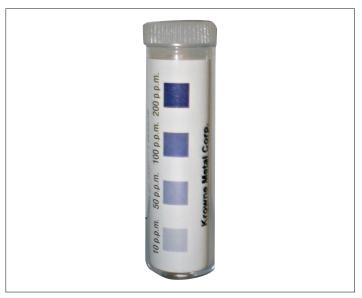

## **PRODUCT IMAGE**

25-123 SHOWN

#### 100 Strips **Precision Chlorine Test Paper** Use dry fingers to remove strip of paper from vial, dip strip into solution to be tested, without agitation and compare immediately with color chart on label. This color indicates approximate strength of the solution in parts per million (p.p.m.) available chlorine. TIME OF TEST - 1 SECOND 50 p.p.m. 100 p.p.m. 200 p.p.m. 10 p.p.m. x 100 strips **Krowne Metal Corp** 100 Haul Road Wayne, NJ 07470 800-631-0442