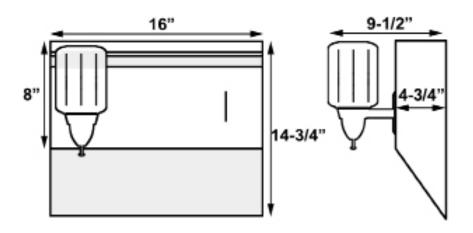

#### **SPECIFICATIONS**

- Overall Height: 14 3/4"
- Overall Width: 16"
- Overall Depth: 9 1/2"
- Towel Dispenser Depth: 4 3/4"
- Towel Dispenser Height: 8"
- Shipping Weight: 5 lbs.

Printed in the USA

### **DRAWING**