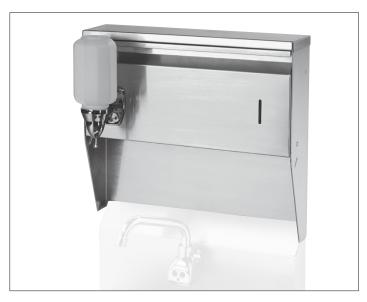

## **PRODUCT IMAGE**

H-111 SHOWN

#### STANDARD FEATURES

- Mounts to the wall
- Paper towel dispenses from bottom of unit