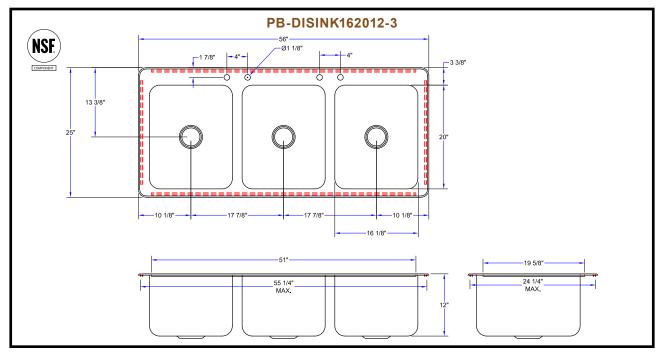

QTY

MODEL #

PB-DISINK101410-3 PB-DISINK162012-3

#### **OPTIONAL ACCESSORIES**

PB-DISINK162012-3

a

| DESCRIPTION      | QTY |
|------------------|-----|
| FAUCETS          |     |
| ADA WRIST BLADES |     |
| TOWEL DISPENSER  |     |
| LEVER WASTES     |     |
| OVER FLOWS       |     |
| P-TRAPS          |     |

## **PRO-BOWL DROP-IN HAND SINKS**

| MODEL #           | BOWL SIZE (LxWxD)                     | SINK SIZE (LxWxD)   | CERTIFICATION      | SIDE SPLASH |
|-------------------|---------------------------------------|---------------------|--------------------|-------------|
| PB-DISINK101410-3 | 10" X 14" X 10"<br>(3 SINK BOWLS)     | 36" X 18-1/2" X 10" | NSF COMPONENT, CSA | N/A         |
| PB-DISINK162012-3 | 16-1/8" X 20" X 12"<br>(3 SINK BOWLS) | 56" X 25" X 12"     | NSF COMPONENT      | N/A         |