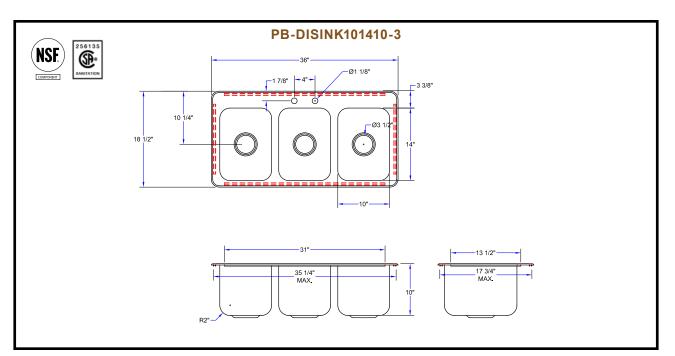

### **MATERIAL:**

- BOWL: TYPE 300 STAINLESS STEEL POLISH, SATIN FINISH
- BRACKET: TYPE 300 STAINLESS STEEL POLISH, SATIN FINISH

PB-DISINK101410-3

**PRO-BOWL** 

**DROP-IN HAND SINKS** 

\*\*CALL FACTORY FOR CUT OUT SIZES.\*\*

QTY

MODEL #

PB-DISINK101410-3 PB-DISINK162012-3

## **PRO-BOWL DROP-IN HAND SINKS**

| MODEL #           | BOWL SIZE (LxWxD)                     | SINK SIZE (LxWxD)   | CERTIFICATION      | SIDE SPLASH |
|-------------------|---------------------------------------|---------------------|--------------------|-------------|
| PB-DISINK101410-3 | 10" X 14" X 10"<br>(3 SINK BOWLS)     | 36" X 18-1/2" X 10" | NSF COMPONENT, CSA | N/A         |
| PB-DISINK162012-3 | 16-1/8" X 20" X 12"<br>(3 SINK BOWLS) | 56" X 25" X 12"     | NSF COMPONENT      | N/A         |